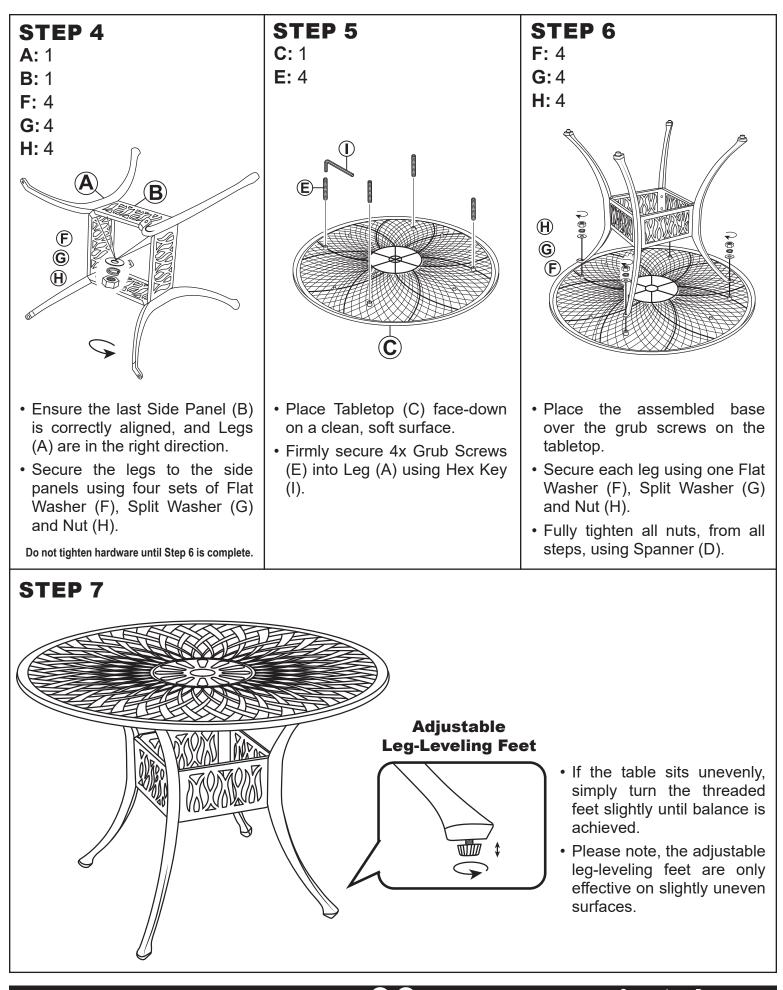

Inspect packaging to ensure all parts are accounted for before disposing of packing materials.

| No. | Parts |                    | QTY. |
|-----|-------|--------------------|------|
| Α   |       | Leg                | 4    |
| в   |       | Panel              | 4    |
| с   |       | Tabletop           | 1    |
| D   |       | Spanner            | 1    |
| Е   |       | M8x35mm Grub Screw | 12   |
| F   | 0     | Flat Washer        | 12   |
| G   |       | Split Washer       | 12   |
| н   |       | Nut                | 12   |
| Ι   | l     | Нех Кеу            | 1    |

# ASSEMBLY

() IMPORTANT ()

Each side of Panel (B) is different.

Pay attention to installation direction to ensure panels align correctly.

XG407

XG407

••

• •