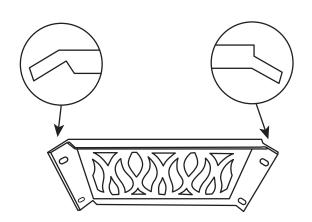

# ASSEMBLY

() IMPORTANT ()

Each side of Panel (B) is different.

Pay attention to installation direction to ensure panels align correctly.

XG407

XG407

••

• •