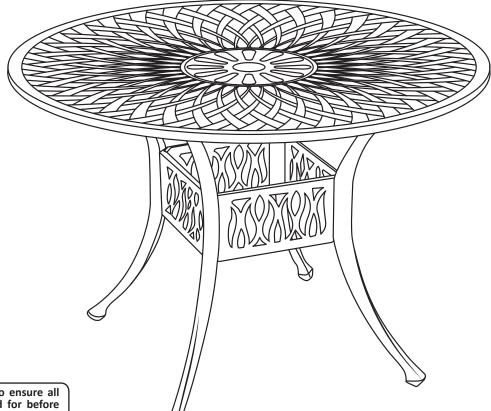

## SIGONELLA CAST ALUMINUM TABLE YUK-267

Read the assembly instructions carefully and follow the care instructions. Save this document for future reference. Assemble on a soft, clean surface to avoid scratching or damaging the finish.

Inspect packaging to ensure all parts are accounted for before disposing of packing materials.

| No. | Parts |                    | QTY. |
|-----|-------|--------------------|------|
| Α   |       | Leg                | 4    |
| в   |       | Panel              | 4    |
| с   |       | Tabletop           | 1    |
| D   |       | Spanner            | 1    |
| Е   |       | M8x35mm Grub Screw | 12   |
| F   | 0     | Flat Washer        | 12   |
| G   |       | Split Washer       | 12   |
| н   |       | Nut                | 12   |
| Ι   | l     | Нех Кеу            | 1    |