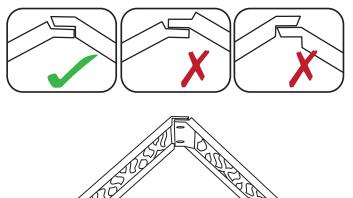

# ASSEMBLY

() IMPORTANT ()

Each side of Panel (B) is different.

Pay attention to installation direction to ensure panels align correctly.

XG407

XG407

••

• •