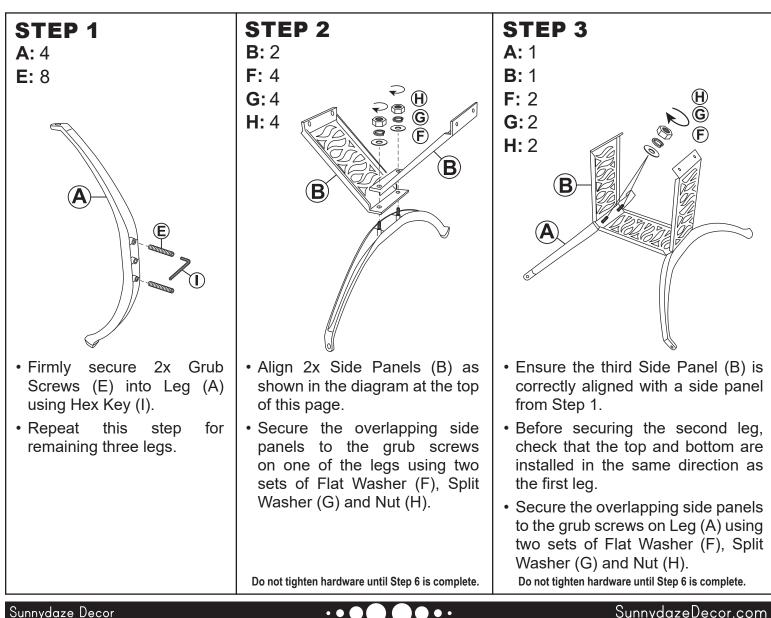

Inspect packaging to ensure all parts are accounted for before disposing of packing materials.

| No. | Parts |                    | QTY. |
|-----|-------|--------------------|------|
| Α   |       | Leg                | 4    |
| в   |       | Panel              | 4    |
| с   |       | Tabletop           | 1    |
| D   |       | Spanner            | 1    |
| Е   |       | M8x35mm Grub Screw | 12   |
| F   | 0     | Flat Washer        | 12   |
| G   |       | Split Washer       | 12   |
| н   |       | Nut                | 12   |
| Ι   | l     | Нех Кеу            | 1    |