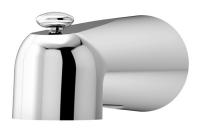

## 352TS Diverter Tub Spout **Specification Submittal**

| Model Number                                             |                       | Specification                                                                                                                                                                                                                  |
|----------------------------------------------------------|-----------------------|--------------------------------------------------------------------------------------------------------------------------------------------------------------------------------------------------------------------------------|
| □ 352TS                                                  | Diverter Tub Spout    | Diverter tub spout made from metal components plated in standard polished chrome finish.                                                                                                                                       |
| Modifications                                            |                       | Compliance                                                                                                                                                                                                                     |
| 🗆 -BBZ                                                   | Brushed Bronze finish | -ASME A112.18.1/CSA B125.1                                                                                                                                                                                                     |
| 🗆 -МВ                                                    | Matte Black finish    |                                                                                                                                                                                                                                |
| □ -STN                                                   | Satin Nickel finish   | Warranty                                                                                                                                                                                                                       |
| <b>Note:</b> Append appropriate -suffix to model number. |                       | <ul> <li>Limited Lifetime - to the original end purchaser in consumer installations.</li> <li>5 Years - for commercial installations.</li> <li>Refer to www.symmons.com/warranty for complete warranty information.</li> </ul> |