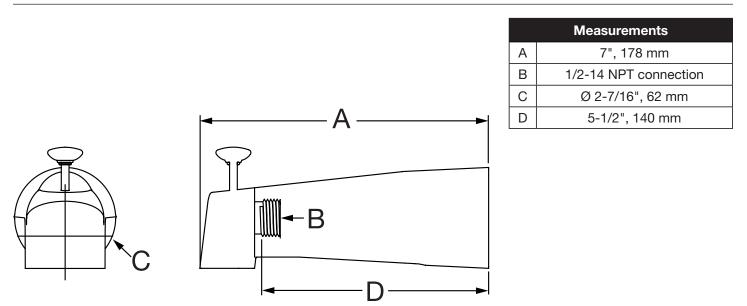

|
| □ -STN                                                   | Satin Nickel finish   | Warranty                                                                                                                                                                                                                       |
| <b>Note:</b> Append appropriate -suffix to model number. |                       | <ul> <li>Limited Lifetime - to the original end purchaser in consumer installations.</li> <li>5 Years - for commercial installations.</li> <li>Refer to www.symmons.com/warranty for complete warranty information.</li> </ul> |

## **Dimensions**



Note: Dimensions are subject to change without notice.