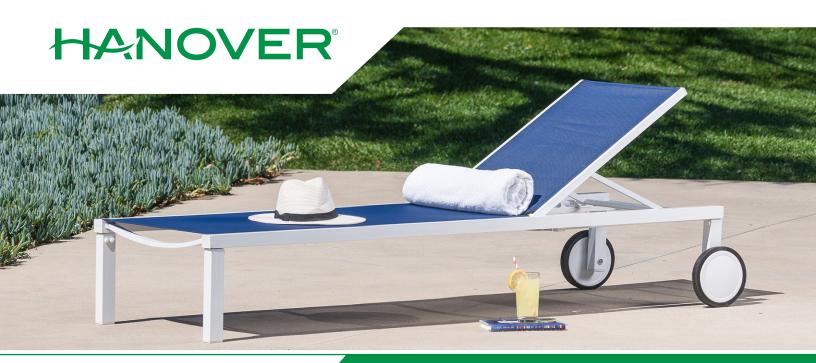

## The Windham Collection

Whether you're lounging in the sun or drying off by the pool, the Windham chaise is the perfect addition to your outdoor space. Both robust and reliable, this lounge chair is constructed with durable sling fabric over a rustproof aluminum frame.

Available in three different color combinations, this chaise will add another level of comfort to your outdoor living space. It features an adjustable backrest that allows you to alter its angle to your most relaxed position. The all-weather sling fabric is both UV and water-resistant, proven to maintain its strength under any weather condition.

## Features

- O Chaise lounge chair from the Windham Collection
- O Constructed with premium, all-weather materials
- O Durable sling fabric offered in navy blue and gray color options
- O Rust-resistant aluminum frames available with gray or white finishes
- Adjustable backrest levels for customizable comfort
- Two large wheels make it easy to transfer in and out of storage
- O Easy to clean and maintain
- Some assembly required
- 1-year limited warranty