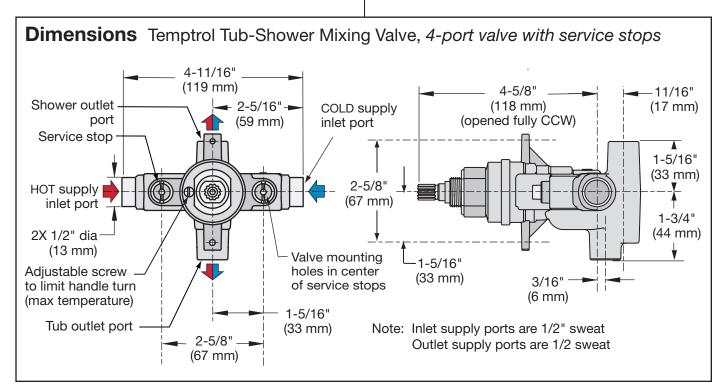

# **Model Numbers**

46-2X-BODY...... Tub-Shower Mixing Valve

4-Port Temptrol Tub-Shower, Shower mixing valve with integral service stops

# Feature Highlights

- Symmons Temptrol 4-port pressure balancing mixing valve with adjustable stop screw to limit handle turn
- Integral service stops to allow water shut-off for servicing valve
- Supply input ports 1/2 inch sweat
- Output ports NPS threaded 1/2 inch