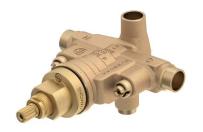

# **Model Numbers**

46-2X-BODY...... Tub-Shower Mixing Valve

4-Port Temptrol Tub-Shower, Shower mixing valve with integral service stops

# Feature Highlights

- Symmons Temptrol 4-port pressure balancing mixing valve with adjustable stop screw to limit handle turn
- Integral service stops to allow water shut-off for servicing valve
- Supply input ports 1/2 inch sweat
- Output ports NPS threaded 1/2 inch