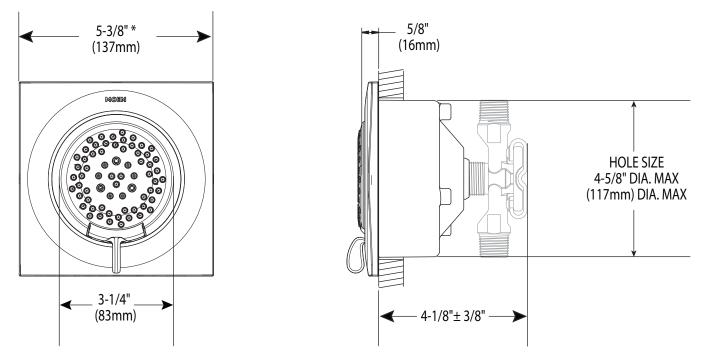

## Buy it for looks. Buy it for life.®

## Specifications

## DESCRIPTION

- Two function spray with various finishes identified by suffix
  Full spray or targeted massage
- OPERATION
- Spray face tilts 20 degrees in any direction
- FLOW
- Designed to deliver 2.0 gpm max (7.6 L/min) at 80 psi
- **STANDARDS**
- Third party certified to ASME A112.18.1/ CSA B125.1, and all applicable requirements referenced therein
- WARRANTY
  Lifetime limited warranty against leaks and finish defects to the original consumer purchaser
- 5 year warranty if used in commercial installations



**Two Function Body Spray** 

Models: TS1420 series

Rough-In: S1300

**1" Extension Kit:** 155656 (available separately)

\* Requires 7" center to center for adjacent body spray



## **CRITICAL DIMENSIONS**

(DO NOT SCALE)