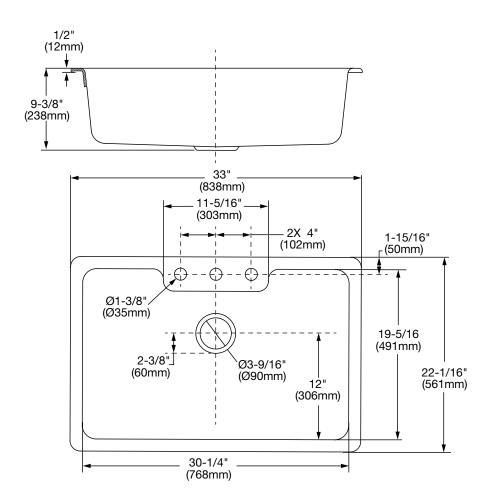

#### **Nominal Dimensions:**

33" x 22" x 9-3/8" (838 x 561 x 238mm)

#### **Bowl Size:**

30-1/4" (768mm) wide 19-5/16" (491mm) front to back 9-3/8" (238mm) deep

# Quince® 33 x 22 Single Bowl Cast Iron Kitchen Sink

**NOTES:**\* DIMENSIONS SHOWN FOR LOCATION OF SUPPLIES AND "P" TRAP ARE SUGGESTED. FITTINGS NOT INCLUDED WITH FIXTURE AND MUST BE ORDERED SEPARATELY. SEALING COMPOUND SUPPLIED BY OTHERS.

**IMPORTANT:** Dimensions of fixtures are nominal and may vary within the range of tolerances established by ASME A112.19.1 / CSA B45.2. These measurements are subject to change or cancellation. No responsibility is assumed for use of superseded or voided pages.