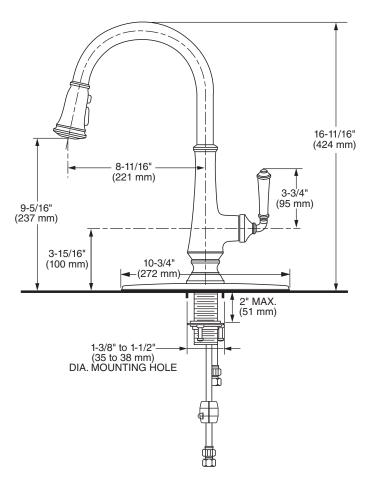

#### **GENERAL DESCRIPTION:**

Metal body and handle with brass swivel spout. Pull-down spray with adjustable spray pattern and pause feature. Nylon braided pull out hose complete with two integral check valves. Washerless 35 mm ceramic disc valve cartridge. 28-3/4" long braided flexible supply hoses with 3/8" compression connections. Mounting shank with brass fixation ring. 1.5 gpm/5.7 L/min. maximum flow rate. Fitting can be mounted with or without metal escutcheon plate, if needed.