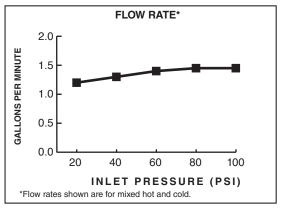

#### **GENERAL DESCRIPTION:**

Metal body and handle with brass swivel spout. Pull-down spray with adjustable spray pattern and pause feature. Nylon braided pull out hose complete with two integral check valves. Washerless 35 mm ceramic disc valve cartridge. 28-3/4" long braided flexible supply hoses with 3/8" compression connections. Mounting shank with brass fixation ring. 1.5 gpm/5.7 L/min. maximum flow rate. Fitting can be mounted with or without metal escutcheon plate, if needed.

# DELANCEY™ SINGLE CONTROL KITCHEN FAUCET WITH PULL-DOWN SPRAY

1.5 gpm/5.7 L/min. FLOW RATE

5/17

|                   |                          | Finish Options     |                           |                           |                  |
|-------------------|--------------------------|--------------------|---------------------------|---------------------------|------------------|
|                   |                          | Polished<br>Chrome | PVD<br>Polished<br>Nickel | PVD<br>Stainless<br>Steel | Legacy<br>Bronze |
| Product<br>Number | Description              | 002                | 013                       | 075                       | 278              |
| 4279.300          | Pull-Down Kitchen Faucet |                    |                           |                           |                  |