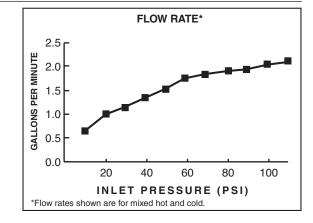

# **GENERAL DESCRIPTION:**

Single Function hand shower. Brass handle. Includes check valve to prevent cross flow of hot and cold water. Easy clean spray nozzles. 1.8 gpm/6.8 L/min. maximum flow rate.