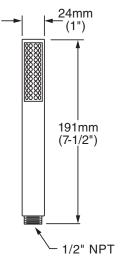

# **GENERAL DESCRIPTION:**

Single Function hand shower. Brass handle. Includes check valve to prevent cross flow of hot and cold water. Easy clean spray nozzles. 1.8 gpm/6.8 L/min. maximum flow rate.

# **PRODUCT FEATURES:**

**Single Function:** Hand shower provides full spray for coverage of the user.

**Easy Clean Spray Nozzles:** Easily clean lime and calcium buildup.