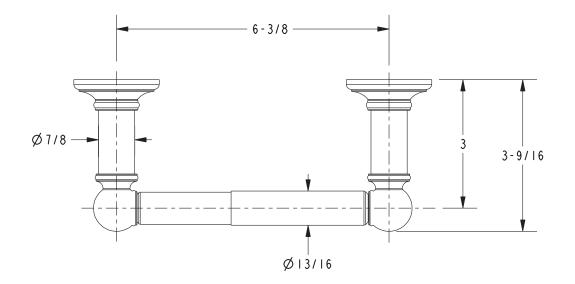

## **PRODUCT DIMENSIONS** (Units are in inches)

Ithaca Toilet Tissue Holder **38-28** 

t: 949.417.5207 | www.newportbrass.com ©2018 Brasstech, Inc.

Page 2 of 2 Spec\_38-28