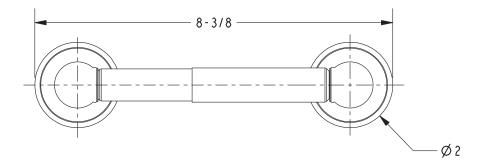

## **PRODUCT DIMENSIONS** (Units are in inches)

Ithaca Toilet Tissue Holder **38-28** 

t: 949.417.5207 | www.newportbrass.com ©2018 Brasstech, Inc.

Page 2 of 2 Spec\_38-28