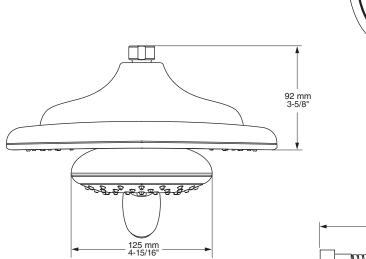

### **MODEL NUMBER:**

□ 9038.254 Spectra+ Duo<sup>™</sup> 4-Function 2-in-1 Showerhead

### **GENERAL DESCRIPTION:**

2-in-1 Showerhead adjusts from Drench to Sensitive to Powerwash® to Massage. Permanent built-in compensating flow control device. 1.8 gpm/6.8 L/min. maximum flow rate.