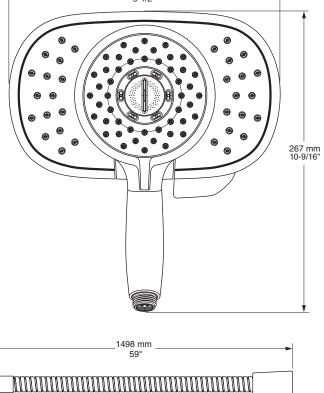

### **MODEL NUMBER:**

□ 9038.254 Spectra+ Duo<sup>™</sup> 4-Function 2-in-1 Showerhead

### **GENERAL DESCRIPTION:**

2-in-1 Showerhead adjusts from Drench to Sensitive to Powerwash® to Massage. Permanent built-in compensating flow control device. 1.8 gpm/6.8 L/min. maximum flow rate.