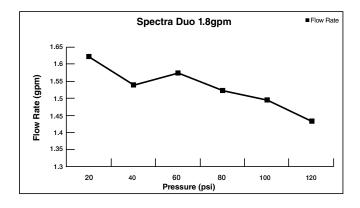

### **GENERAL DESCRIPTION:**

2-in-1 Showerhead adjusts from Drench to Sensitive to Powerwash® to Massage. Permanent built-in compensating flow control device. 1.8 gpm/6.8 L/min. maximum flow rate.

### PRODUCT FEATURES:

Water Saving: WaterSense certified.

**Pressure Compensating Flow Control Device:** Provides consistent flow over a wide pressure range.

Variety of Spray Functions: Allows the user to select the spray function best suited to their needs.