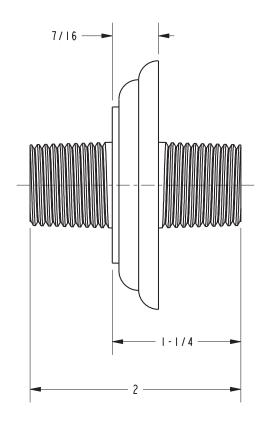

#### **Features**

- Solid brass construction
- 1/2" IPS
- 2-3/8" flange diameter with o-ring retainer
- Many lengths available (11 sizes from 2" to 42")

### Product Specification Add "Color / Finish" suffix to Model number, below.

The Shower Arm with Flange shall be made of solid brass construction. Product shall incorporate 1/2" NPT ends and have an approximate length of \_\_\_\_\_" (2", 4", 6" 8", 10", 12", 18", 24", 30", 36", 42"). The product shall incorporate a flange covering a 2-3/8" diameter at the wall and retaining an o-ring interface with the shower arm. Shower Arm with Flange shall be Newport Brass Model 517-\_\_\_\_/\_\_\_.

## **PRODUCT DIMENSIONS** (Units are in inches)