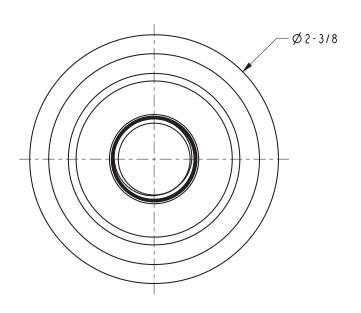

#### **Features**

- Solid brass construction
- 1/2" IPS
- 2-3/8" flange diameter with o-ring retainer
- Many lengths available (11 sizes from 2" to 42")

### Product Specification Add "Color / Finish" suffix to Model number, below.

The Shower Arm with Flange shall be made of solid brass construction. Product shall incorporate 1/2" NPT ends and have an approximate length of \_\_\_\_\_" (2", 4", 6" 8", 10", 12", 18", 24", 30", 36", 42"). The product shall incorporate a flange covering a 2-3/8" diameter at the wall and retaining an o-ring interface with the shower arm. Shower Arm with Flange shall be Newport Brass Model 517-\_\_\_\_/\_\_\_.

## **PRODUCT DIMENSIONS** (Units are in inches)