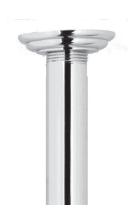

### **Shower Arm with Flange**

**517-2** 

Also 517-4, 517-6, 517-8, 517-10, 517-12, 517-18, 517-24, 517-30, 517-36, 517-42

| Specified Model |                                                              |                               |
|-----------------|--------------------------------------------------------------|-------------------------------|
| Model           | Description                                                  | Colors   Finishes             |
| 517-2           | 1/2" IPS x 2" Ceiling Mounted Showerhead Nipple with Flange  | ☐ 10B ☐ 15 ☐ 15S ☐ 26 ☐ Other |
| 517-4           | 1/2" IPS x 4" Ceiling Mounted Showerhead Nipple with Flange  | ☐ 10B ☐ 15 ☐ 15S ☐ 26 ☐ Other |
| 517-6           | 1/2" IPS x 6" Ceiling Mounted Showerhead Nipple with Flange  | ☐ 10B ☐ 15 ☐ 15S ☐ 26 ☐ Other |
| 517-8           | 1/2" IPS x 8" Ceiling Mounted Showerhead Nipple with Flange  | ☐ 10B ☐ 15 ☐ 15S ☐ 26 ☐ Other |
| 517-10          | 1/2" IPS x 10" Ceiling Mounted Showerhead Nipple with Flange | ☐ 10B ☐ 15 ☐ 15S ☐ 26 ☐ Other |
| 517-12          | 1/2" IPS x 12" Ceiling Mounted Showerhead Nipple with Flange | ☐ 10B ☐ 15 ☐ 15S ☐ 26 ☐ Other |
| 517-18          | 1/2" IPS x 18" Ceiling Mounted Showerhead Nipple with Flange | ☐ 10B ☐ 15 ☐ 15S ☐ 26 ☐ Other |
| 517-24          | 1/2" IPS x 24" Ceiling Mounted Showerhead Nipple with Flange | ☐ 10B ☐ 15 ☐ 15S ☐ 26 ☐ Other |
| 517-30          | 1/2" IPS x 30" Ceiling Mounted Showerhead Nipple with Flange | ☐ 10B ☐ 15 ☐ 15S ☐ 26 ☐ Other |
| 517-36          | 1/2" IPS x 36" Ceiling Mounted Showerhead Nipple with Flange | ☐ 10B ☐ 15 ☐ 15S ☐ 26 ☐ Other |
| 517-42          | 1/2" IPS x 42" Ceiling Mounted Showerhead Nipple with Flange | ☐ 10B ☐ 15 ☐ 15S ☐ 26 ☐ Other |

# **517-2**