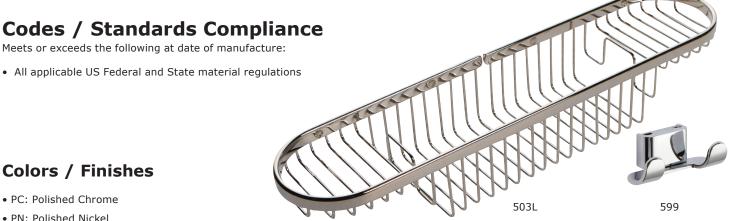

### **Features**

- Solid brass frame
- Basket extends approximately 4-13/16" from the wall
- Basket has a running length of approximately 18-15/16"
- Accommodates optional Razor Hook (599)

- PC: Polished Chrome
- PN: Polished Nickel
- SN: Satin Nickel

### **Specified Model**

| Model | Description           | Colors   Finishes |
|-------|-----------------------|-------------------|
| 503L  | Combination Basket    | PC PN SN          |
| 599   | Razor Hook (Optional) | PC PN SN          |

## Product Specification: Add "Color / Finish" Suffix to Model Number Below

The Basket shall be of solid brass construction. Basket Shelf shall incorporate a projected depth of approximately 4-13/16" from the wall a running length of approximately 18-15/16". Basket shall be Ginger Model 503L/\_\_\_\_ [and Razor Hook shall be Ginger Model 599/\_\_\_].