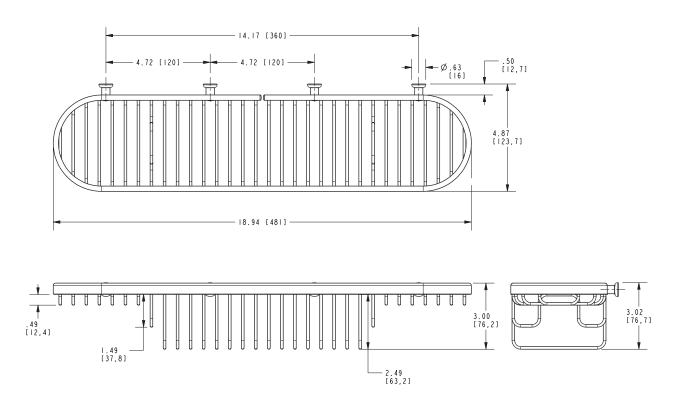

### **Features**

- Solid brass frame
- Basket extends approximately 4-13/16" from the wall
- Basket has a running length of approximately 18-15/16"
- Accommodates optional Razor Hook (599)

- PC: Polished Chrome
- PN: Polished Nickel
- SN: Satin Nickel

## Product Specification: Add "Color / Finish" Suffix to Model Number Below

The Basket shall be of solid brass construction. Basket Shelf shall incorporate a projected depth of approximately 4-13/16" from the wall a running length of approximately 18-15/16". Basket shall be Ginger Model 503L/\_\_\_\_ [and Razor Hook shall be Ginger Model 599/\_\_\_].