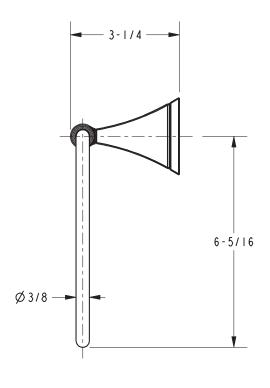

s**

- 10B: Oil Rubbed Bronze
  15: Polished Nickel
  15S: Satin Nickel PVD
  26: Polished Chrome
- Other: Refer to the Newport Brass catalog for additional color/finish options.



| Specified Model |             |                   |
|-----------------|-------------|-------------------|
| Model           | Description | Colors   Finishes |
| 41-09           | Towel Ring  | 10B 15 26 Other   |

### Product Specification Add "Color / Finish" suffix to Model number, below.

The Towel Ring shall be made of solid brass construction and incorporate a single-post, horizontal pivot design with hanging, closed ring. Towel Ring shall complement Newport Brass Joffrey product series. Towel Ring shall be Newport Brass Model 41-09/\_\_\_\_.

# 41-09

## **PRODUCT DIMENSIONS** (Units are in inches)