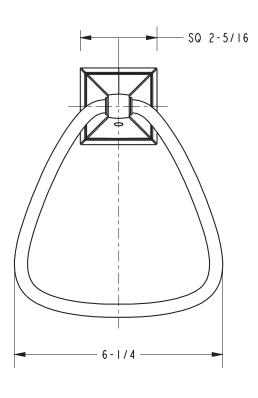

hes**

- 10B: Oil Rubbed Bronze
  15: Polished Nickel
  15S: Satin Nickel PVD
  26: Polished Chrome
- Other: Refer to the Newport Brass catalog for additional color/finish options.



| Specified Model |             |                   |
|-----------------|-------------|-------------------|
| Model           | Description | Colors   Finishes |
| 41-09           | Towel Ring  | 10B 15 26 Other   |

### Product Specification Add "Color / Finish" suffix to Model number, below.

The Towel Ring shall be made of solid brass construction and incorporate a single-post, horizontal pivot design with hanging, closed ring. Towel Ring shall complement Newport Brass Joffrey product series. Towel Ring shall be Newport Brass Model 41-09/\_\_\_\_.

# 41-09

## **PRODUCT DIMENSIONS** (Units are in inches)