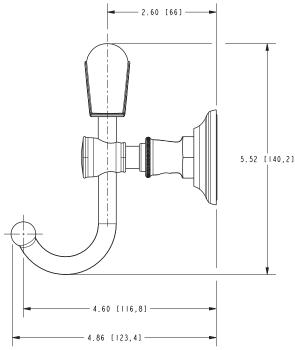

## **PRODUCT DIMENSIONS** (Units are in inches)

Product Dimensions are provided for reference only. For specific product installation guidelines, please reference the Installation Instructions of the product being installed.