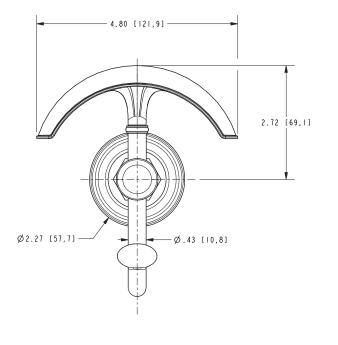

## **PRODUCT DIMENSIONS** (Units are in inches)

Product Dimensions are provided for reference only. For specific product installation guidelines, please reference the Installation Instructions of the product being installed.