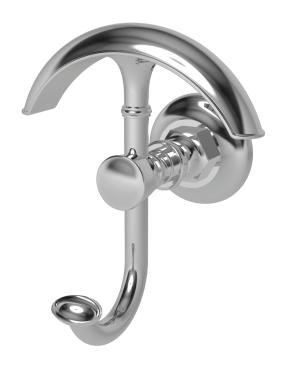

## **VANDER**

### **Double Robe Hook**

40-13

#### **Features**

- Solid brass construction
- Complements Vander product series

#### Product Specification: Add size designator and "Color / Finish" suffix to Model number, below.

The Double Robe Hook shall be made of solid brass construction. Double Robe Hook shall complement Newport Brass Vander product series. Double Robe Hook shall be Newport Brass Model 40-13/\_\_\_\_.