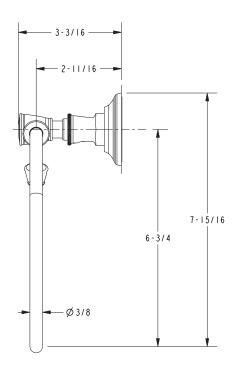

*

- 10B: Oil Rubbed Bronze
  15: Polished Nickel
  15S: Satin Nickel PVD
  26: Polished Chrome
- Other: Refer to the Newport Brass catalog for additional color/finish options.



| Specified Model |             |                   |
|-----------------|-------------|-------------------|
| Model           | Description | Colors   Finishes |
| 40-10           | Towel Ring  | 10B 15 26 Other   |

## Product Specification Add "Color / Finish" suffix to Model number, below.

The Open Towel Ring shall be made of solid brass construction and incorporate a single-post, horizontal pivot design with hanging, open ring. Towel Ring shall complement Newport Brass Vander product series. Open Towel Ring shall be Newport Brass Model 40-10/.....

# 40-10

## **PRODUCT DIMENSIONS** (Units are in inches)





40-10