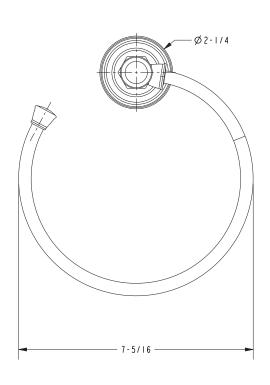

s**

- 10B: Oil Rubbed Bronze
  15: Polished Nickel
  15S: Satin Nickel PVD
  26: Polished Chrome
- Other: Refer to the Newport Brass catalog for additional color/finish options.



| Specified Model |             |                   |
|-----------------|-------------|-------------------|
| Model           | Description | Colors   Finishes |
| 40-10           | Towel Ring  | 10B 15 26 Other   |

## Product Specification Add "Color / Finish" suffix to Model number, below.

The Open Towel Ring shall be made of solid brass construction and incorporate a single-post, horizontal pivot design with hanging, open ring. Towel Ring shall complement Newport Brass Vander product series. Open Towel Ring shall be Newport Brass Model 40-10/.....

# 40-10

## **PRODUCT DIMENSIONS** (Units are in inches)





40-10