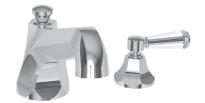

## **METROPOLE**

#### **Features**

- Solid brass construction
- 4.77" (12.1 cm) spout height at outlet
- 9.27" (23.5 cm) spout reach (c-c)
- Intended for use with Newport Brass rough valve kit (Required Accessory) which incorporates the following:
  - Brass valve bodies and quick-connect spout fitting
  - Quarter-turn washerless ceramic disc 3/4" valve cartridges
- ADA Compliant

### **Roman Tub Deck Trim**

3-1236

## Product Specification Add "Color / Finish" suffix to Model number, below.

The Roman Tub Deck Trim shall be made of solid brass construction. Roman Tub Deck Trim shall incorporate crystal lever handles. Product shall incorporate a 4.77" (12.1 cm) spout height at outlet and a 9.27" (23.5 cm) spout reach (c-c). Rough valve kit shall incorporate brass valve bodies with quarter-turn washerless ceramic disc 3/4" valve cartridges and a quick-connect spout fitting. Roman Tub Deck Trim shall be Newport Brass Model 3-1236/\_\_\_ and Newport Brass rough valve kit shall be 1-502.