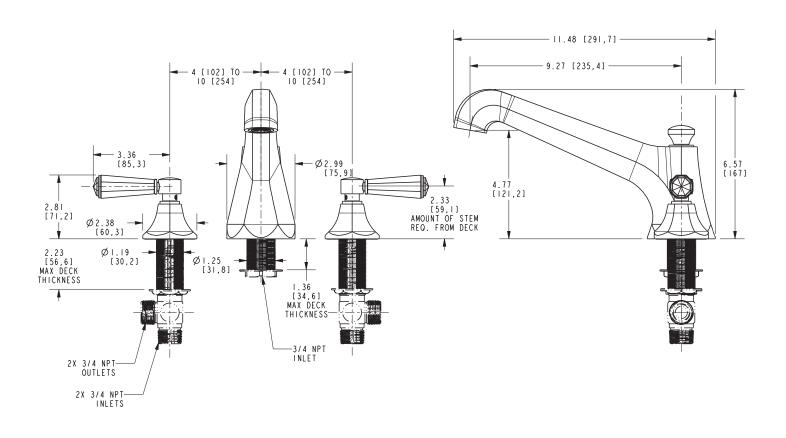

## **PRODUCT DIMENSIONS** (Units are in inches)

#### **Features**

- Solid brass construction
- 4.77" (12.1 cm) spout height at outlet
- 9.27" (23.5 cm) spout reach (c-c)
- Intended for use with Newport Brass rough valve kit (Required Accessory) which incorporates the following:
  - Brass valve bodies and quick-connect spout fitting
  - Quarter-turn washerless ceramic disc 3/4" valve cartridges
- ADA Compliant

## Product Specification Add "Color / Finish" suffix to Model number, below.

The Roman Tub Deck Trim shall be made of solid brass construction. Roman Tub Deck Trim shall incorporate crystal lever handles. Product shall incorporate a 4.77" (12.1 cm) spout height at outlet and a 9.27" (23.5 cm) spout reach (c-c). Rough valve kit shall incorporate brass valve bodies with quarter-turn washerless ceramic disc 3/4" valve cartridges and a quick-connect spout fitting. Roman Tub Deck Trim shall be Newport Brass Model 3-1236/\_\_\_ and Newport Brass rough valve kit shall be 1-502.