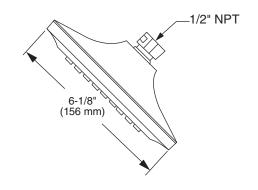

## **GENERAL DESCRIPTION:**

Single function showerhead. Full spray pattern. Brass ball joint. Easy clean spray nozzles. 1.75 gpm / 6.8 L/min. maximum flow rate.