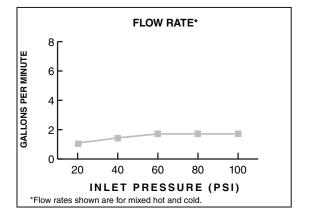

## **GENERAL DESCRIPTION:**

Single function showerhead. Full spray pattern. Brass ball joint. Easy clean spray nozzles. 1.75 gpm / 6.8 L/min. maximum flow rate.

#### **PRODUCT FEATURES:**

Water-Saving: Save 30% in water usage. Single Function: Showerhead provides drenching spray for full coverage of the user.

**Easy Clean Spray Nozzles:** Easily clean lime and calcium build up. Nozzles will not clog.