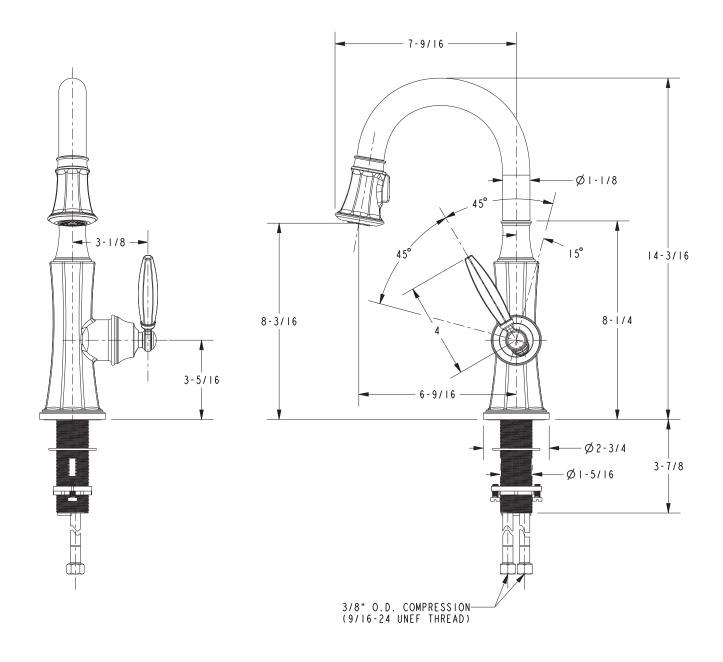

## **PRODUCT DIMENSIONS** (Units are in inches)

#### **Features**

- Solid brass construction
- Euro-motion ceramic disc 35 mm valve cartridge
- Swivel spout assembly with side-mounted ADA compliant lever handle
- Independent rotational and pivoting lever handle elements
- Two-function, toggle-control spray engine with solid brass housing
- Magnetic docking system secures spray engine to spout
- Pivoting-ball spray engine inlet fitting for enhanced directional control
- 8-3/16" (20.8 cm) spout height at outlet
- 6-9/16" (16.7 cm) spout reach (c-c)
- · For single hole configurations
- 1.8 gallons (6.8 liters) per minute maximum flow rate

## **Product Specification**: Add "Color / Finish" suffix to Model number, below.

The Pull-down Kitchen Faucet shall be made of solid brass construction and incorporate a Euro-motion ceramic disc 35 mm valve cartridge. Faucet shall incorporate a swivel spout assembly with side-mounted ADA compliant lever handle. Lever handle shall feature independent rotational and pivoting handle elements for dynamic stabilization. Faucet shall incorporate a two-function, toggle-control spray engine with solid brass housing and a magnetic docking system securing the spray engine to the spout. Faucet shall feature a pivoting-ball inlet connection to the spray engine for enhanced directional spray control. Product shall incorporate a 8-3/16" (20.8 cm) spout height at outlet and a 6-9/16" (16.7 cm) spout reach (c-c). Faucet shall have a 1.8 gallons (6.8 liters) per minute maximum flow rate and accommodate single hole configurations. Pull-down Kitchen Faucet shall be Newport Brass Model 1200-5223/\_\_\_\_\_.