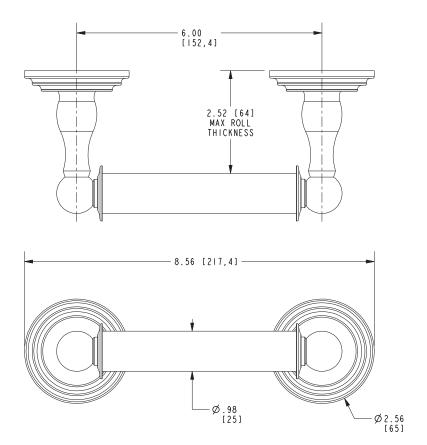

#### **Features**

- · Solid brass construction
- Double-post design with spring-loaded, non-separating roller
- Complements Chelsea product series

## Product Specification: Add "Color / Finish" Suffix to Model Number Below

The Toilet Tissue Holder shall be made of solid brass construction and incorporate a double-post design utilizing a non-separating, spring-loaded roller. Toilet Tissue Holder shall complement Ginger Chelsea product series. Toilet Tissue Holder shall be Ginger Model 1108N/\_\_\_\_.