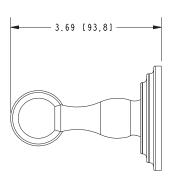

#### **Features**

- · Solid brass construction
- Double-post design with spring-loaded, non-separating roller
- Complements Chelsea product series

## Product Specification: Add "Color / Finish" Suffix to Model Number Below

The Toilet Tissue Holder shall be made of solid brass construction and incorporate a double-post design utilizing a non-separating, spring-loaded roller. Toilet Tissue Holder shall complement Ginger Chelsea product series. Toilet Tissue Holder shall be Ginger Model 1108N/\_\_\_\_.