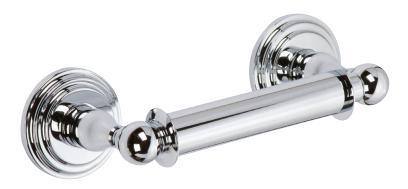

## **CHELSEA**

**Toilet Tissue Holder** 

1108N

#### **Features**

- · Solid brass construction
- Double-post design with spring-loaded, non-separating roller
- Complements Chelsea product series

## Product Specification: Add "Color / Finish" Suffix to Model Number Below

The Toilet Tissue Holder shall be made of solid brass construction and incorporate a double-post design utilizing a non-separating, spring-loaded roller. Toilet Tissue Holder shall complement Ginger Chelsea product series. Toilet Tissue Holder shall be Ginger Model 1108N/\_\_\_\_.