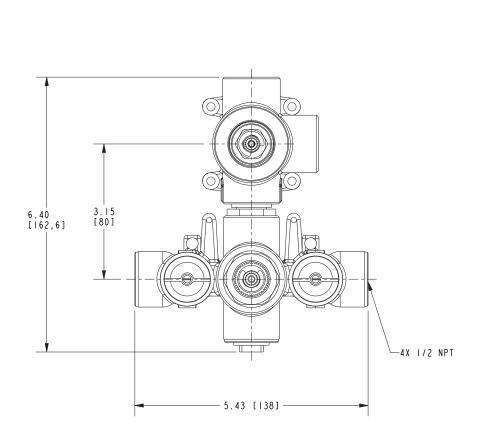

ostat Valve For Shower Installations | ☐ 10B ☐ 15 ☐ 15S ☐ 26 ☐ Other |

### Product Specification Add "Color / Finish" suffix to Model number, below.

The Thermostat Valve for shower installations shall be made of solid brass construction. Valve shall provide anti-scald protection ensuring water temperature maximum is 100° F (37.7 C)° Valve shall have a maximum flow rate of 8.75 gpm (gallons per minute) @ 45 psi. Valve inlets shall include integral stops and incorporate 1/2" NPT female thread for inlets and outlet. Valve shall incorporate mounting tabs along the back surface. Valve shall have a maximum flow rate of 8.75 gpm (gallons per minute) @ 45 psi. Thermostat Valve for shower installations shall be Newport Brass Model 1-742.

# 1-742

## **PRODUCT DIMENSIONS** (Units are in inches)