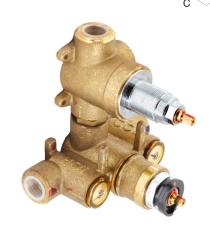

## 1/2" Thermostatic Valve For Shower Installations

- Solid brass construction
- Provides anti-scald protection and temperature regulation
- Integrated transfer valve
- High-temperature safety stop ensures water temperature maximum is 100° F (37.7 C)°
- Built in check valves with service stops
- 1/2" NPT female thread (inlet and outlet) valve body
- Mounting tabs located on rough-in for secure installation option
- 2 way diverter configuration
- 8.75 gpm (gallons per minute) flow rate (@ 45 psi)
- Requires Newport Brass LuxTherm® Trim (many options available, sold-separately)

### Product Specification Add "Color / Finish" suffix to Model number, below.

The Thermostat Valve for shower installations shall be made of solid brass construction. Valve shall provide anti-scald protection ensuring water temperature maximum is 100° F (37.7 C)° Valve shall have a maximum flow rate of 8.75 gpm (gallons per minute) @ 45 psi. Valve inlets shall include integral stops and incorporate 1/2" NPT female thread for inlets and outlet. Valve shall incorporate mounting tabs along the back surface. Valve shall have a maximum flow rate of 8.75 gpm (gallons per minute) @ 45 psi. Thermostat Valve for shower installations shall be Newport Brass Model 1-742.