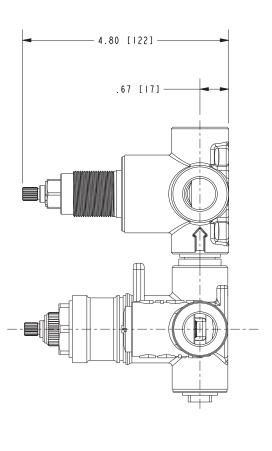

tat Valve For Shower Installations | ☐ 10B ☐ 15 ☐ 15S ☐ 26 ☐ Other |

### Product Specification Add "Color / Finish" suffix to Model number, below.

The Thermostat Valve for shower installations shall be made of solid brass construction. Valve shall provide anti-scald protection ensuring water temperature maximum is 100° F (37.7 C)° Valve shall have a maximum flow rate of 8.75 gpm (gallons per minute) @ 45 psi. Valve inlets shall include integral stops and incorporate 1/2" NPT female thread for inlets and outlet. Valve shall incorporate mounting tabs along the back surface. Valve shall have a maximum flow rate of 8.75 gpm (gallons per minute) @ 45 psi. Thermostat Valve for shower installations shall be Newport Brass Model 1-742.

# 1-742

## **PRODUCT DIMENSIONS** (Units are in inches)