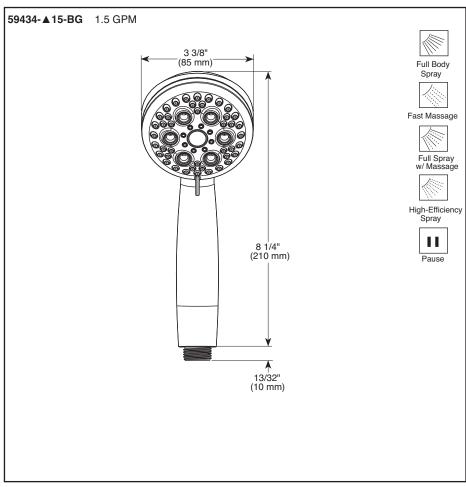

## HAND SHOWER

- Touch-Clean® 5-setting hand shower
- Water efficient hand shower

## **STANDARD SPECIFICATIONS:**

- 1.5 qpm @ 80 psi (5.7 L/min @ 552 kPa).
- Standard 1/2" pipe fitting.