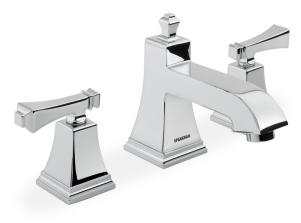

# SPEAKMAN® SB-1321-E

### Rainier™ Widespread Faucet

#### **FEATURES:**

- Lead-free brass construction
- Two, sculpted lever handles
- 1.2 gpm (4.5 L/min) flow rate
- 1/4 turn ceramic cartridges
- Quick connect fittings
- Includes pop-up drain assembly