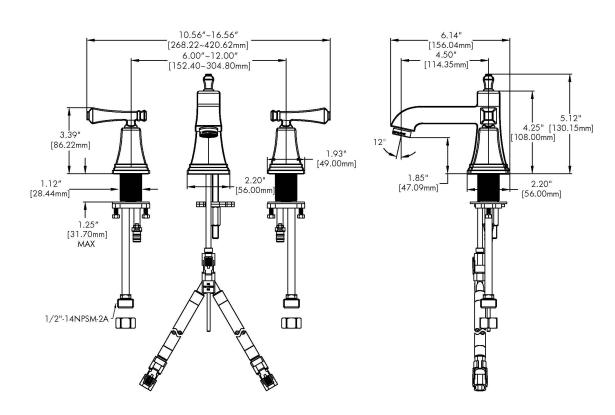

## DIMENSIONS: NOTE: 1. All dimensions are in inches (millimeters) unless otherwise specified and are subject to change without notice.

W: WWW.SPEAKMAN.COM