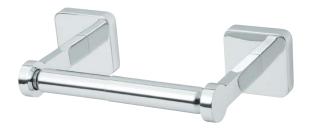

## Kubos™Paper Holder

### **FEATURES**:

- Brass construction
- Corrosion resistant hishes
- Mounting hardware is included
- Coordinates with Kubos Collection