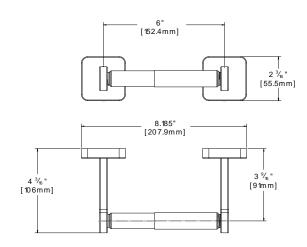

#### **WARRANTY:**

Visit www.speakman.com for full product warranty information

- Limited Lifetime Warranty (consumer)
- 1Year Limited Warranty (commercial)

All dimensions are in inches (millimeters) unless otherwise specited and are subject to change without notice.