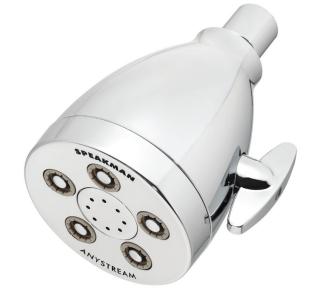

# SPEAKMAN° S-2005-H

## Hotel™ Shower Head

#### **FEATURES:**

- 5 plungers, 50 sprays
- 8 center massage jets
- Durable plastic construction
- Spray adjusting handle
- Patented plungers resist scale buildup
- 1/2 in. NPT inlet
- 2.5 gpm (9.5 L/min) flow rate