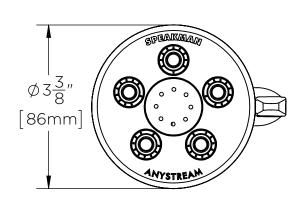

## DIMENSIONS: NOTE: 1. All dimensions are in inches (millimeters) unless otherwise specified and are subject to change without notice.

W: WWW.SPEAKMAN.COM