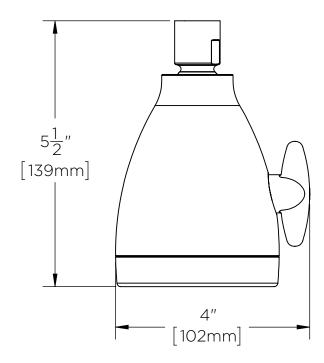

## DIMENSIONS: NOTE: 1. All dimensions are in inches (millimeters) unless otherwise specified and are subject to change without notice.

W: WWW.SPEAKMAN.COM