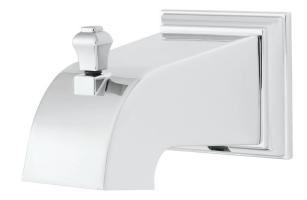

# SPEAKMAN<sup>®</sup> S-1564

#### Rainier™ Diverter Tub Spout

### FEATURES:

- Diverter style
- 1/2 in. copper slip-fit connection
- Metal construction