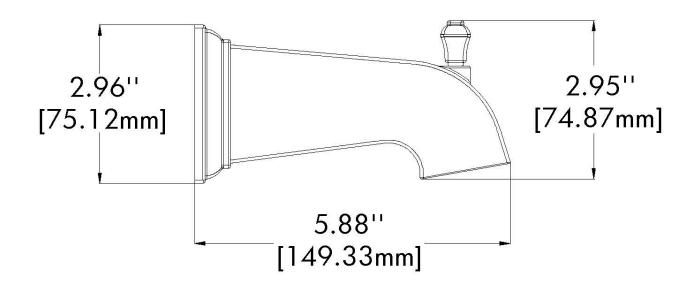

## DIMENSIONS: NOTE: 1. All dimensions are in inches (millimeters) unless otherwise specified and are subject to change without notice.

| Architect/Engineer | <ul> <li>Approval</li> </ul> | Space: |
|--------------------|------------------------------|--------|
|--------------------|------------------------------|--------|