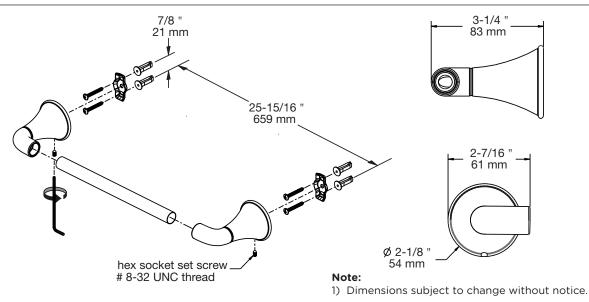

rranty                                                                                                                                                                                                          |
| <b>Note:</b> Append appropriate -su | Limited Lifetime - to the original end purchaser in consumer/residential installations.  10 Years - for commercial/industrial installations. Refer to www.symmons.com/warranty for complete warranty information. |

## **Architectural/ Engineering Specification**

Symmons Elm 24 inch Towel Bar \_\_\_\_\_\_ Includes Metal construction, Standard finish is polished chrome. 10 Year Commercial Warranty. Available options: "SBZ - Seasoned Bronze", "STN - Satin Nickel finish", "MB - Matte Black finish", "BBZ - Brushed Bronze finish".

## **Dimensions**