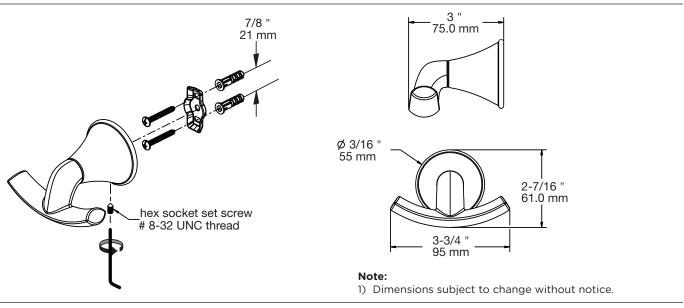

| Warranty                                                                                                                                                                                                          |
| <b>Note:</b> Append    | d appropriate -suffix to model number. | Limited Lifetime - to the original end purchaser in consumer/residential installations.  10 Years - for commercial/industrial installations. Refer to www.symmons.com/warranty for complete warranty information. |

## **Architectural/ Engineering Specification**

Symmons Elm Robe Hook \_\_\_\_\_\_ Includes Metal construction, Standard finish is polished chrome. 10 Year Commercial Warranty. Available options: "STN - Satin Nickel finish", "MB - Matte Black finish", "BBZ - Brushed Bronze finish".

## **Dimensions**