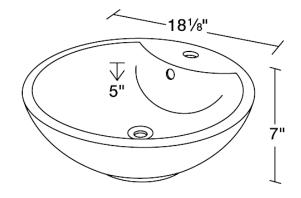

## Porcelain Vessel Sink

The P2072VW porcelain vessel sink offers a unique, modern look for any bathroom. It is made from true vitreous china, which is triple glazed and triple fired to ensure your sink is durable and strong. Because this sink is a vessel, no mounting hardware is needed. The overall dimensions for the P2072VW are 18 1/8" x 18 1/8" x 7" and an 21" minimum cabinet size is required. Vessel sinks require a special spring-loaded pop-up drain, which we offer in a variety of finishes to fit your decor. As always, our porcelain sinks are covered under a limited lifetime warranty for as long as you own the sink.

#### Dimensions