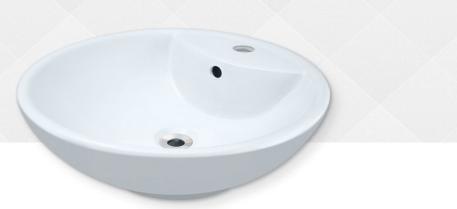

## Porcelain Vessel Sink

The P2072VW porcelain vessel sink offers a unique, modern look for any bathroom. It is made from true vitreous china, which is triple glazed and triple fired to ensure your sink is durable and strong. Because this sink is a vessel, no mounting hardware is needed. The overall dimensions for the P2072VW are 18 1/8" x 18 1/8" x 7" and an 21" minimum cabinet size is required. Vessel sinks require a special spring-loaded pop-up drain, which we offer in a variety of finishes to fit your decor. As always, our porcelain sinks are covered under a limited lifetime warranty for as long as you own the sink.