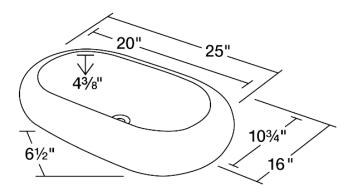

## Porcelain Vessel Sink

The P031VW porcelain vessel sink offers a unique, modern look for any bathroom. It is made from true vitreous China, which is triple glazed and triple fired to ensure your sink is durable and strong. Because this sink is a vessel, no mounting hardware is needed. The overall dimensions for the P031VW are 25" x 16" x 6 1/2" and a 27" minimum cabinet size is required. Vessel sinks require a special spring-loaded pop-up drain, which we offer in a variety of finishes to fit your decor. As always, our porcelain sinks are covered under a limited lifetime warranty for as long as you own the sink.

#### Dimensions