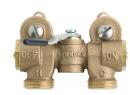

### **Model Numbers**

- ☐ W-400 Valve assembly only
- ☐ W-500-B Valve assembly with enclosure

# **Feature Highlights**

- Removes water supply pressure to limit danger of flooding from bursting supply hoses
- Single lever handle to manually control both hot and cold water supply to machine
- Designed to withstand domestic water supply pressures
- 1/2 inch elbow sweat union connections
- Valve only for unfinished areas (model W-400)
- Attractive valve enclosure (model W-500-B)