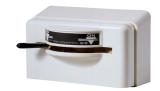

### **Model Numbers**

- ☐ W-400 Valve assembly only
- ☐ W-500-B Valve assembly with enclosure

# **Feature Highlights**

- Removes water supply pressure to limit danger of flooding from bursting supply hoses
- Single lever handle to manually control both hot and cold water supply to machine
- Designed to withstand domestic water supply pressures
- 1/2 inch elbow sweat union connections
- Valve only for unfinished areas (model W-400)
- Attractive valve enclosure (model W-500-B)