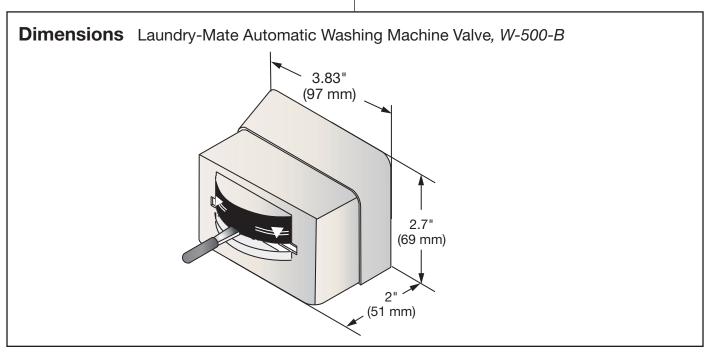

### **Model Numbers**

- ☐ W-400 Valve assembly only
- ☐ W-500-B Valve assembly with enclosure