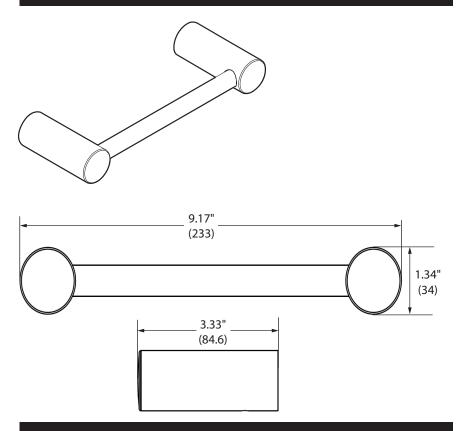

# **ALIGN™** Technical Specification

## **Hand Towel Bar**

**YB0486** 

#### **Stock Numbers:**

- ☐ YB0486CH Hand Towel Bar Chrome Finish
- ☐ YB0486BN Hand Towel Bar Brushed Nickel Finish
- ☐ YB0486BL Hand Towel Bar Matte Black Finish

#### **Materials:**

Hand Towel Bar is constructed of zinc.

## **Dimensions:**



## **Installation Instructions:**

- 1. Position the mounting template on the wall in the desired location.
- 2. Using a level, align the template and tape it to the wall.
- 3. Drill two 1/4" holes at each mounting post location that corresponds to your product. (We recommend using the horizontal holes for drywall installation).
- 4. Remove the template from the wall.
- 5. Lightly tap anchors until flush with the wall.
- Remove mounting posts from the product assemblies by loosening each setscrew.
- 7. One at a time, place each mounting post over anchors (notching facing downward) and insert screws through post into anchors.
- 8. Tighten screws.

# **Cleaning Instructions:**

To preserve the fine finish of this product, clean only with a soft damp cloth. Dry well. Do not use commercial o