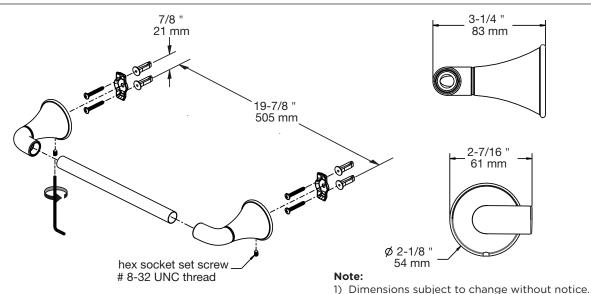

## Dimensions

Symmons Industries, Inc. • 31 Brooks Drive • Braintree, MA 02184 • Phone: (800) 796-6667 • Fax: (800) 961-9621 Copyright © 2022 Symmons Industries, Inc. • symmons.com • gethelp@symmons.com • ZV-749 REV B • 072022