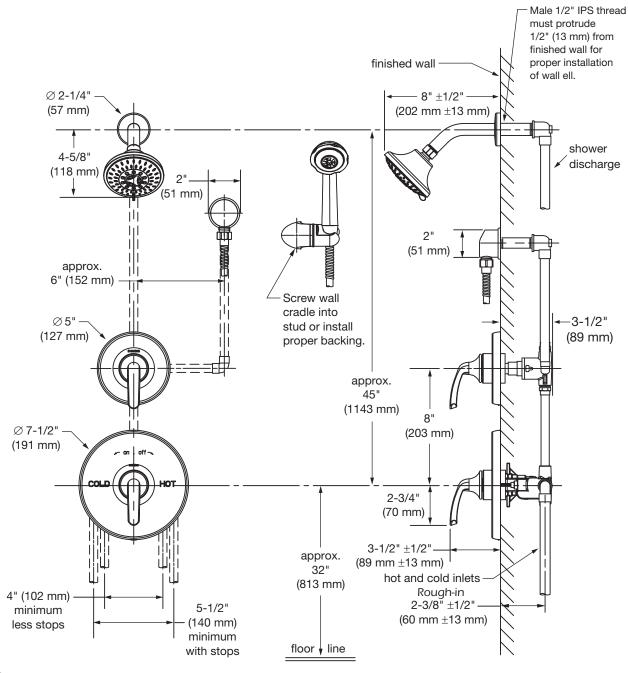

#### **Dimensions**

#### Notes

- 1) Valve body and piping not included and shown as reference only.
- 2) Plaster shield (p/n T-176) for dry wall, plaster or other type walls 1/2" or greater.
- 3) All dimensions measured from nominal rough-in.
- 4) Dimensions subject to change without notice.