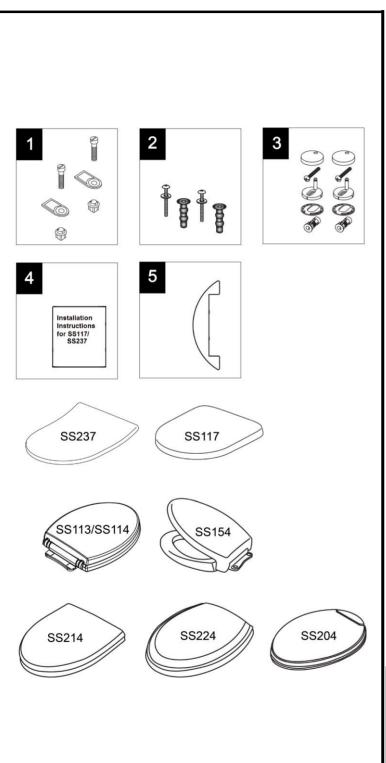

SoftClose® Seats

SS204 SS214

SS224

SS237

SS113 SS114 SS117

SS154

| ltem | Part      | Description                                 |
|------|-----------|---------------------------------------------|
| 1    | THU689    | Under Mounting Hardware Set                 |
| 2    | THU651N   | Top Mounting Seat Hardware                  |
| 3    | THU726    | Mounting Hardware for SS117/SS237           |
| 4    | 0GU085    | Installation Instructions for SS117/SS237   |
| 5    | THU722#01 | Back Cover Plate - Cotton for SS204         |
|      | THU722#03 | Back Cover Plate - Bone for SS204           |
|      | THU722#11 | Back Cover Plate - Colonial White for SS204 |
|      | THU722#12 | Back Cover Plate - Sedona Beige for SS204   |
|      | THU722#51 | Back Cover Plate - Ebony for SS204          |
|      |           |                                             |

## Note:

THU651N is included with skirted toilets and is sold as a separate item. It is not included with seats.

THU722 is sold for SS204 seats only.

| Product Number Explanations                                                                                                                             |                                                                                                                               |                                                                                         |  |  |
|---------------------------------------------------------------------------------------------------------------------------------------------------------|-------------------------------------------------------------------------------------------------------------------------------|-----------------------------------------------------------------------------------------|--|--|
| <u>Seats</u>                                                                                                                                            | <u>Seats</u>                                                                                                                  | Colors                                                                                  |  |  |
| (SS) SoftClose® Seat<br>(113) Round Model<br>(114) Elongated Model<br>(117) D-Shape Model<br>(154) Elongated Traditional Model<br>(227) D-Shape MH Slim | (SS) SoftClose® Seat<br>(204) Elongated<br>Oval Model<br>(214) Elongated<br>Sorée Model<br>(224) Elongated<br>Guinevere Model | (#01) Cotton<br>(#03) Bone<br>(#11) Colonial White<br>(#12) Sedona Beige<br>(#51) Ebony |  |  |