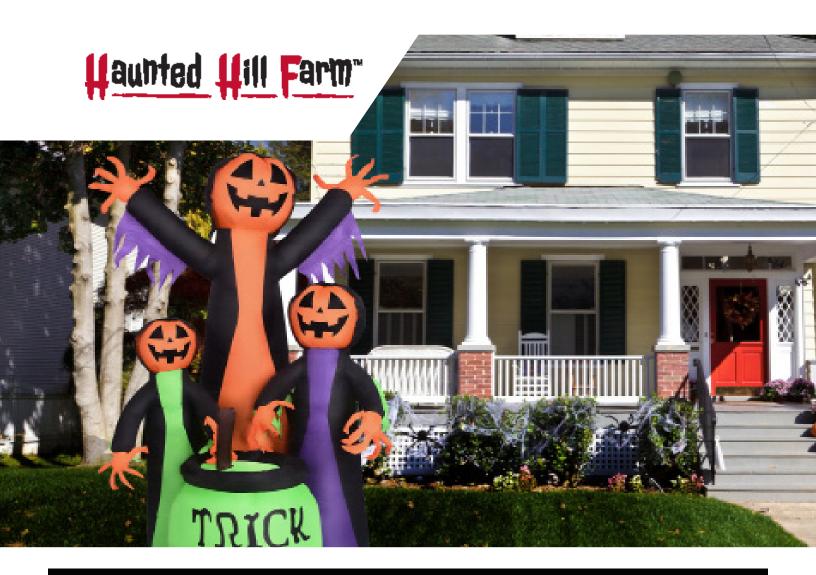

Your neighbors will be in for a fright when they see your new Haunted Hill Farm inflatable!

Our pre-lit inflatables are outfitted with lights and will be the centerpiece of your own personal haunted house. It's the perfect trick to give your trick-or-treaters a scare without giving them nightmares. The treat is how quick and easy it is to set up with included ropes and lawn stakes for secure installation. Thanks to the internal lights and fan all you need to do is unpack it, plug it in, stake it down and you're ready for some scary fun all Fall long. Created out of durable, weather resistant polyester, you won't need to worry about holes.

Your inflatable will last year after year and scare after scare. With Haunted Hill Farm, you'll be the scariest house on the block!

| Model            | Description                                                                 | UPC          |
|------------------|-----------------------------------------------------------------------------|--------------|
| HIBOOSGN051-L    | 5-Ft. Inflatable Pre-Lit Boo Sign with Black Cat, Jack-O-Lantern, and Ghost | 840148708709 |
| HIDOTDGUITR081-L | 8-Ft. Inflatable Pre-Lit Day of the Dead Calaca with Guitar                 | 840148708716 |
| HIDOTDSGRSK061-L | 6-Ft. Inflatable Pre-Lit Day of the Dead Sugar Skull                        | 840148708723 |
| HIPMPKNFM071-L   | 7-Ft. Inflatable Pre-Lit Pumpkin Jack-O-Lantern Family                      | 840148708730 |
| HIPUMPKIN031-L   | 3-Ft. Inflatable Pre-Lit Pumpkin Happy Halloween Sign                       | 840148708716 |
| HIPUMPTRIO071-L  | 7-Ft. Inflatable Pre-Lit Brewing Pumpkin Jack-O-Lantern Trio with Cauldron  | 840148708754 |