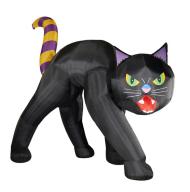

| Model           | Description                                                         | UPC          |
|-----------------|---------------------------------------------------------------------|--------------|
| HISPIDER063-L   | 6-Ft. Inflatable Black and Red Spider with Multi-Color Disco Lights | 840148722415 |
| HIHLWNARCH092-L | 9-Ft. Inflatable Pre-Lit Arch with Ghost, Black Cat, and Pumpkin    | 840148718333 |
| HISKBCATS061-L  | 6-Ft. Inflatable Pre-Lit Skeleton Cat                               | 840148719422 |