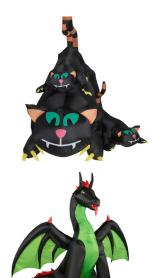

| Model           | Description                                                    | UPC          |
|-----------------|----------------------------------------------------------------|--------------|
| HIGRIMRP051-L   | 5-Ft. Inflatable Pre-Lit Grim Reaper                           | 840148719415 |
| HISPIDER062-L   | 6-Ft. Inflatable Blue Spider with Multi-Color Disco Lights     | 840148719439 |
| HIEVILGHST092-L | 9-Ft. Inflatable Pre-Lit Ghost with Skull and Tombstone        | 840148717459 |
| HIHLWNARCH091-L | 9-Ft. Inflatable Pre-Lit Arch with Ghost, Witch, and Tombstone | 840148717466 |
| HIGHOST091-L    | 12-Ft. Inflatable Ghost with Multi-Color RGB Lights            | 840148718326 |