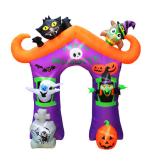

| Model           | Description                                                         | UPC          |
|-----------------|---------------------------------------------------------------------|--------------|
| HISPIDER063-L   | 6-Ft. Inflatable Black and Red Spider with Multi-Color Disco Lights | 840148722415 |
| HIHLWNARCH092-L | 9-Ft. Inflatable Pre-Lit Arch with Ghost, Black Cat, and Pumpkin    | 840148718333 |
| HISKBCATS061-L  | 6-Ft. Inflatable Pre-Lit Skeleton Cat                               | 840148719422 |