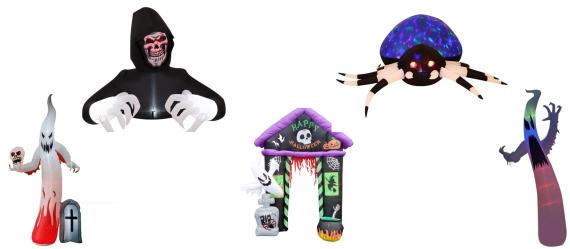

| Model            | Description                                                                                        | UPC          |
|------------------|----------------------------------------------------------------------------------------------------|--------------|
| HISPIDER061-L    | 6-Ft. Inflatable Pre-Lit Spider with Disco Lights                                                  | 840148708761 |
| HISPIDER0651-L   | 6.5-Ft. Inflatable Pre-Lit Black and Green Spider                                                  | 840148708778 |
| HISTKPMPKN061-L  | 6-Ft. Inflatable Pre-Lit Stacked Pumpkin Jack-O-Lantern Decoration                                 | 840148708792 |
| HITOTARCH091-L   | 9-Ft. Inflatable Pre-Lit Trick or Treat Walkway Arch with Black Cat, Jack-O-<br>Lantern, and Ghost | 840148708808 |
| HIWITCHTRIO061-L | 6-Ft. Inflatable Pre-Lit Brewing Witch Trio with Cauldron                                          | 840148708815 |

| Model           | Description                                                    | UPC          |
|-----------------|----------------------------------------------------------------|--------------|
| HIGRIMRP051-L   | 5-Ft. Inflatable Pre-Lit Grim Reaper                           | 840148719415 |
| HISPIDER062-L   | 6-Ft. Inflatable Blue Spider with Multi-Color Disco Lights     | 840148719439 |
| HIEVILGHST092-L | 9-Ft. Inflatable Pre-Lit Ghost with Skull and Tombstone        | 840148717459 |
| HIHLWNARCH091-L | 9-Ft. Inflatable Pre-Lit Arch with Ghost, Witch, and Tombstone | 840148717466 |
| HIGHOST091-L    | 12-Ft. Inflatable Ghost with Multi-Color RGB Lights            | 840148718326 |

| Model           | Description                                                         | UPC          |
|-----------------|---------------------------------------------------------------------|--------------|
| HISPIDER063-L   | 6-Ft. Inflatable Black and Red Spider with Multi-Color Disco Lights | 840148722415 |
| HIHLWNARCH092-L | 9-Ft. Inflatable Pre-Lit Arch with Ghost, Black Cat, and Pumpkin    | 840148718333 |
| HISKBCATS061-L  | 6-Ft. Inflatable Pre-Lit Skeleton Cat                               | 840148719422 |