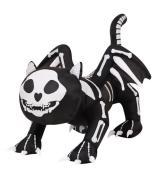

| Model           | Description                                                         | UPC          |
|-----------------|---------------------------------------------------------------------|--------------|
| HISPIDER063-L   | 6-Ft. Inflatable Black and Red Spider with Multi-Color Disco Lights | 840148722415 |
| HIHLWNARCH092-L | 9-Ft. Inflatable Pre-Lit Arch with Ghost, Black Cat, and Pumpkin    | 840148718333 |
| HISKBCATS061-L  | 6-Ft. Inflatable Pre-Lit Skeleton Cat                               | 840148719422 |