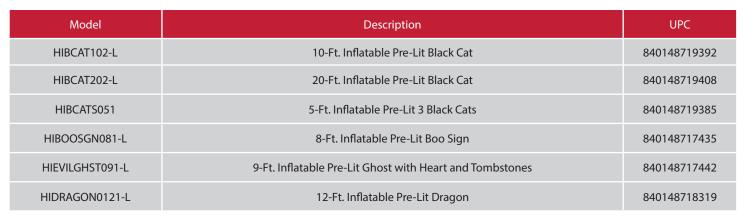

| Model           | Description                                                    | UPC          |
|-----------------|----------------------------------------------------------------|--------------|
| HIGRIMRP051-L   | 5-Ft. Inflatable Pre-Lit Grim Reaper                           | 840148719415 |
| HISPIDER062-L   | 6-Ft. Inflatable Blue Spider with Multi-Color Disco Lights     | 840148719439 |
| HIEVILGHST092-L | 9-Ft. Inflatable Pre-Lit Ghost with Skull and Tombstone        | 840148717459 |
| HIHLWNARCH091-L | 9-Ft. Inflatable Pre-Lit Arch with Ghost, Witch, and Tombstone | 840148717466 |
| HIGHOST091-L    | 12-Ft. Inflatable Ghost with Multi-Color RGB Lights            | 840148718326 |