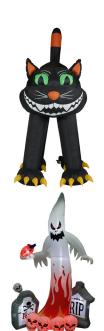

| Model           | Description                                                    | UPC          |
|-----------------|----------------------------------------------------------------|--------------|
| HIGRIMRP051-L   | 5-Ft. Inflatable Pre-Lit Grim Reaper                           | 840148719415 |
| HISPIDER062-L   | 6-Ft. Inflatable Blue Spider with Multi-Color Disco Lights     | 840148719439 |
| HIEVILGHST092-L | 9-Ft. Inflatable Pre-Lit Ghost with Skull and Tombstone        | 840148717459 |
| HIHLWNARCH091-L | 9-Ft. Inflatable Pre-Lit Arch with Ghost, Witch, and Tombstone | 840148717466 |
| HIGHOST091-L    | 12-Ft. Inflatable Ghost with Multi-Color RGB Lights            | 840148718326 |