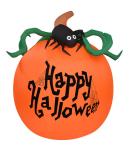

Your inflatable will last year after year and scare after scare. With Haunted Hill Farm, you'll be the scariest house on the block!

| Model            | Description                                                                 | UPC          |
|------------------|-----------------------------------------------------------------------------|--------------|
| HIBOOSGN051-L    | 5-Ft. Inflatable Pre-Lit Boo Sign with Black Cat, Jack-O-Lantern, and Ghost | 840148708709 |
| HIDOTDGUITR081-L | 8-Ft. Inflatable Pre-Lit Day of the Dead Calaca with Guitar                 | 840148708716 |
| HIDOTDSGRSK061-L | 6-Ft. Inflatable Pre-Lit Day of the Dead Sugar Skull                        | 840148708723 |
| HIPMPKNFM071-L   | 7-Ft. Inflatable Pre-Lit Pumpkin Jack-O-Lantern Family                      | 840148708730 |
| HIPUMPKIN031-L   | 3-Ft. Inflatable Pre-Lit Pumpkin Happy Halloween Sign                       | 840148708716 |
| HIPUMPTRIO071-L  | 7-Ft. Inflatable Pre-Lit Brewing Pumpkin Jack-O-Lantern Trio with Cauldron  | 840148708754 |