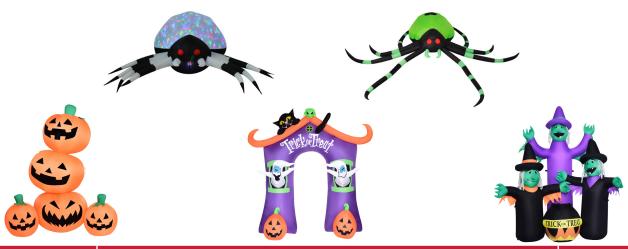

Your inflatable will last year after year and scare after scare. With Haunted Hill Farm, you'll be the scariest house on the block!

| Model            | Description                                                                 | UPC          |
|------------------|-----------------------------------------------------------------------------|--------------|
| HIBOOSGN051-L    | 5-Ft. Inflatable Pre-Lit Boo Sign with Black Cat, Jack-O-Lantern, and Ghost | 840148708709 |
| HIDOTDGUITR081-L | 8-Ft. Inflatable Pre-Lit Day of the Dead Calaca with Guitar                 | 840148708716 |
| HIDOTDSGRSK061-L | 6-Ft. Inflatable Pre-Lit Day of the Dead Sugar Skull                        | 840148708723 |
| HIPMPKNFM071-L   | 7-Ft. Inflatable Pre-Lit Pumpkin Jack-O-Lantern Family                      | 840148708730 |
| HIPUMPKIN031-L   | 3-Ft. Inflatable Pre-Lit Pumpkin Happy Halloween Sign                       | 840148708716 |
| HIPUMPTRIO071-L  | 7-Ft. Inflatable Pre-Lit Brewing Pumpkin Jack-O-Lantern Trio with Cauldron  | 840148708754 |

| Model            | Description                                                                                        | UPC          |
|------------------|----------------------------------------------------------------------------------------------------|--------------|
| HISPIDER061-L    | 6-Ft. Inflatable Pre-Lit Spider with Disco Lights                                                  | 840148708761 |
| HISPIDER0651-L   | 6.5-Ft. Inflatable Pre-Lit Black and Green Spider                                                  | 840148708778 |
| HISTKPMPKN061-L  | 6-Ft. Inflatable Pre-Lit Stacked Pumpkin Jack-O-Lantern Decoration                                 | 840148708792 |
| HITOTARCH091-L   | 9-Ft. Inflatable Pre-Lit Trick or Treat Walkway Arch with Black Cat, Jack-O-<br>Lantern, and Ghost | 840148708808 |
| HIWITCHTRIO061-L | 6-Ft. Inflatable Pre-Lit Brewing Witch Trio with Cauldron                                          | 840148708815 |