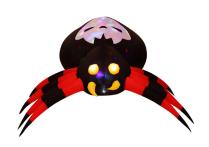

| Model           | Description                                                         | UPC          |
|-----------------|---------------------------------------------------------------------|--------------|
| HISPIDER063-L   | 6-Ft. Inflatable Black and Red Spider with Multi-Color Disco Lights | 840148722415 |
| HIHLWNARCH092-L | 9-Ft. Inflatable Pre-Lit Arch with Ghost, Black Cat, and Pumpkin    | 840148718333 |
| HISKBCATS061-L  | 6-Ft. Inflatable Pre-Lit Skeleton Cat                               | 840148719422 |