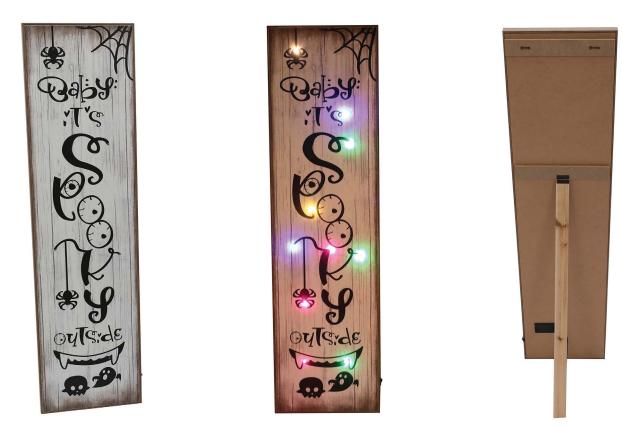

## Haunted Hill Farm

۲

Greet your guests with a Halloween LED Porch Leaner from Haunted Hill Farm. BABY, IT'S SPOOKY OUTSIDE! Our cute battery-operated sign is 45 inches tall and 12 inches wide (requires 2 AA batteries - not included). ۲

۲

This unique decoration is crafted from MDF and then brightly trimmed with 10 soft-glow lights to create a festive display that will last season after season. A sturdy pullout kick-leg keeps your decor standing tall.

Perfect for either indoor or covered outdoor use, place it on your porch, in your foyer, or next to your fireplace to create a spooktacular holiday display everyone will love.

| Model            | Description                                        | UPC          |
|------------------|----------------------------------------------------|--------------|
| HHWOODPS045-1WH2 | 45" BABY IT'S SPOOKY OUTSIDE Porch Leaner w/Lights | 192487074589 |