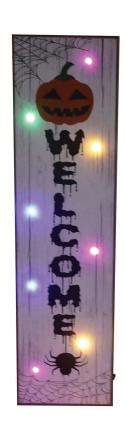

## Haunted Hill Farm

Greet your guests with a Halloween LED Porch Leaner from Haunted Hill Farm. Our battery-operated WELCOME sign is 45 inches tall and 12 inches wide (requires 2 AA batteries - not included).

This unique decoration is crafted from MDF and then brightly trimmed with 8 soft-glow lights to create a festive display that will last season after season. A sturdy pullout kick-leg keeps your decor standing tall.

Perfect for either indoor or covered outdoor use, place it on your porch, in your foyer, or next to your fireplace to create a spooktacular holiday display everyone will love.

| Model            | Description                                     | UPC          |
|------------------|-------------------------------------------------|--------------|
| HHWOODPS045-1WH1 | 45" WELCOME Halloween Porch Leaner w/LED Lights | 192487074572 |