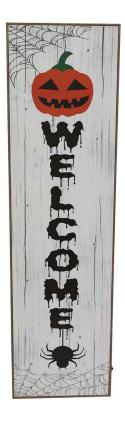

## Haunted Hill Farm

Greet your guests with a Halloween LED Porch Leaner from Haunted Hill Farm. Our battery-operated WELCOME sign is 45 inches tall and 12 inches wide (requires 2 AA batteries - not included).

This unique decoration is crafted from MDF and then brightly trimmed with 8 soft-glow lights to create a festive display that will last season after season. A sturdy pullout kick-leg keeps your decor standing tall.

Perfect for either indoor or covered outdoor use, place it on your porch, in your foyer, or next to your fireplace to create a spooktacular holiday display everyone will love.

| Model            | Description                                     | UPC          |
|------------------|-------------------------------------------------|--------------|
| HHWOODPS045-1WH1 | 45" WELCOME Halloween Porch Leaner w/LED Lights | 192487074572 |