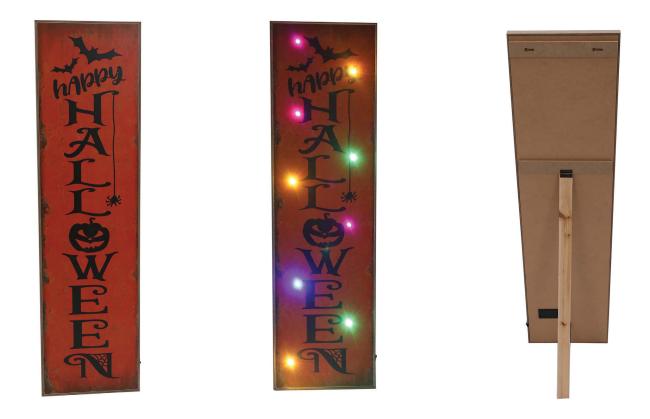

## Haunted Hill Farm

 $( \blacklozenge$ 

Greet your guests with a Halloween LED Porch Leaner from Haunted Hill Farm. Our battery-operated orange and black HAPPY HALLOWEEN sign is 45 inches tall and 12 inches wide (requires 2 AA batteries - not included).

۲

۲

This unique decoration is crafted from MDF and then brightly trimmed with 9 softglow lights to create a festive display that will last season after season. A sturdy pullout kick-leg keeps your decor standing tall.

Perfect for either indoor or covered outdoor use, place it on your porch, in your foyer, or next to your fireplace to create a spooktacular holiday scene everyone will love.

| Model           | Description                                   | UPC          |
|-----------------|-----------------------------------------------|--------------|
| HHWOODPS045-1OR | 45" HAPPY HALLOWEEN Porch Leaner w/LED Lights | 192487074565 |