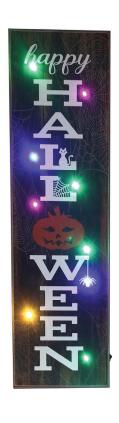

This unique decoration is crafted from MDF and then brightly trimmed with 9 soft-glow lights to create a festive display that will last season after season. A sturdy pullout kick-leg keeps your decor standing tall.

Perfect for either indoor or covered outdoor use, place it on your porch, in your foyer, or next to your fireplace to create a spooktacular holiday scene everyone will love.

| Model           | Description                                   | UPC          |
|-----------------|-----------------------------------------------|--------------|
| HHWOODPS045-1BL | 45" HAPPY HALLOWEEN Porch Leaner w/LED Lights | 192487074541 |