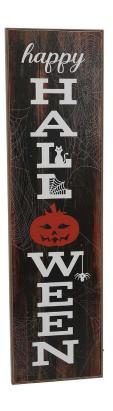

## Haunted Hill Farm

Greet your guests with a Halloween LED Porch Leaner from Haunted Hill Farm. Our battery-operated HAPPY HALLOWEEN sign is 45 inches tall and 12 inches wide (requires 2 AA batteries - not included).

This unique decoration is crafted from MDF and then brightly trimmed with 9 soft-glow lights to create a festive display that will last season after season. A sturdy pullout kick-leg keeps your decor standing tall.

Perfect for either indoor or covered outdoor use, place it on your porch, in your foyer, or next to your fireplace to create a spooktacular holiday scene everyone will love.

| Model           | Description                                   | UPC          |
|-----------------|-----------------------------------------------|--------------|
| HHWOODPS045-1BL | 45" HAPPY HALLOWEEN Porch Leaner w/LED Lights | 192487074541 |