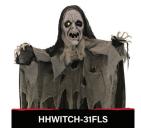

HHWITCH-36H

3 WITCHES

HANGING LOOPS POSEABLE ARMS EACH: 2"D x 6"W x 18"H

HANGING WITCH

EYES FLASH COLORS POSEABLE ARMS 9"D x 28"W x 75"H

**EVE** 

EYES FLASH COLORS CRYSTAL BALL LIGHTS UP 11.5"D x 15"W x 52"H