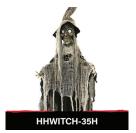

WHINING WENCH

EYES FLASH RED **MOVES & SHRIEKS** 8"D x 26"W x 67"H

**MARY** 

EYES & MOUTH FLASH RED SPEAKS & CACKLES 10"D x 45"W x 70"H

**SPINSTER** 

EYES FLASH COLORS SPEAKS 3 PHRASES 17"D x 47"W x 83"H

**WICKED WEAVER** 

EYES FLASH COLORS SPEAKS 3 PHRASES 6"D x 42"W x 72"H

**PHOENIX** 

EYES FLASH WHITE MOVES BODY & SPEAKS 17"D x 43"W x 69"H

LUNA

**BUTTON EYES** POSEABLE ARMS 10"D x 21"W x 62"H

BROOMSTICK

**PURPLE TULLE & LIGHTS** LIGHTWEIGHT 5"D x 10"W x 36"H