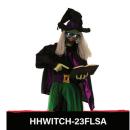

HHWITCH-22FLSA

**HARPER** 

EYES FLASH RED SPEAKS & SHRIEKS 17"D x 38"W x 66"H

MAGDA the MAD

EYES FLASH WHITE MOVES HEAD & SPEAKS 17"D x 31"W x 72"H

STAKED WITCH

EYES FLASH RED GRUESOME GREEN SKIN 7"D x 7"W x 30"H