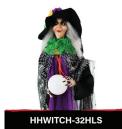

HHWITCH-36H

3 WITCHES

HANGING LOOPS POSEABLE ARMS EACH: 2"D x 6"W x 18"H

HANGING WITCH

EYES FLASH COLORS POSEABLE ARMS 9"D x 28"W x 75"H

**EVE** 

EYES FLASH COLORS CRYSTAL BALL LIGHTS UP 11.5"D x 15"W x 52"H