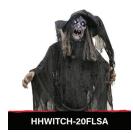

# CHARACTERS

FLOATING WITCH

EYES LIGHT-UP BLUE ANIMATED W/SPOOKY MUSIC 4"D x 30"W x 43"H

FLOATING WITCH

EYES LIGHT-UP BLUE ANIMATED W/SPOOKY MUSIC 4"D x 30"W x 43"H

SKULL WITCH

HANGING LOOP POSEABLE ARMS 5"D x 17"W x 34"H