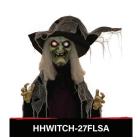

HHWITCH-22FLSA

**HARPER** 

EYES FLASH RED SPEAKS & SHRIEKS 17"D x 38"W x 66"H

MAGDA the MAD

EYES FLASH WHITE MOVES HEAD & SPEAKS 17"D x 31"W x 72"H

STAKED WITCH

EYES FLASH RED GRUESOME GREEN SKIN 7"D x 7"W x 30"H