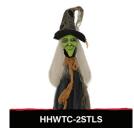

EACH: 2"D x 6"W x 18"H



HANGING WITCH

EYES FLASH COLORS POSEABLE ARMS 9"D x 28"W x 75"H



**EVE** 

EYES FLASH COLORS CRYSTAL BALL LIGHTS UP 11.5"D x 15"W x 52"H



HARRIETT

COLORFUL CRYSTAL BALL SPEAKS & CACKLES 19.5"D x 18.5"W x 78"H



HANGING WITCH

BLACK & WHITE STOCKINGS CUTE WITCHY SHOES 5"D x 20"W x 55"H



SCARLET

EYES FLASH RED BODY LIGHTS-UP ORANGE 17"D x 45"W x 65"H



 $\bigoplus$ 



# CHARACTERS



FLOATING WITCH

EYES LIGHT-UP BLUE ANIMATED W/SPOOKY MUSIC 4"D x 30"W x 43"H



FLOATING WITCH

EYES LIGHT-UP BLUE ANIMATED W/SPOOKY MUSIC 4"D x 30"W x 43"H



SKULL WITCH

HANGING LOOP POSEABLE ARMS 5"D x 17"W x 34"H



HHWITCH-22FLSA

**HARPER** 

EYES FLASH RED SPEAKS & SHRIEKS 17"D x 38"W x 66"H



MAGDA the MAD

EYES FLASH WHITE MOVES HEAD & SPEAKS 17"D x 31"W x 72"H



STAKED WITCH

EYES FLASH RED GRUESOME GREEN SKIN 7"D x 7"W x 30"H



WHINING WENCH

EYES FLASH RED **MOVES & SHRIEKS** 8"D x 26"W x 67"H



**MARY** 

EYES & MOUTH FLASH RED SPEAKS & CACKLES 10"D x 45"W x 70"H



**SPINSTER** 

EYES FLASH COLORS SPEAKS 3 PHRASES 17"D x 47"W x 83"H



**WICKED WEAVER** 

EYES FLASH COLORS SPEAKS 3 PHRASES 6"D x 42"W x 72"H



**PHOENIX** 

EYES FLASH WHITE MOVES BODY & SPEAKS 17"D x 43"W x 69"H



LUNA

**BUTTON EYES** POSEABLE ARMS 10"D x 21"W x 62"H



BROOMSTICK

**PURPLE TULLE & LIGHTS** LIGHTWEIGHT 5"D x 10"W x 36"H



3 LEG STAKES

LED LIGHTS LIGHTWEIGHT EACH LEG 19" TALL



#### **BROOMSTICK**

DANCES TO MUSIC SONG: "I WANT CANDY" 7"D x 7"W x 30"H