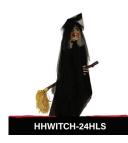

HHWITCH-36H

3 WITCHES

HANGING LOOPS POSEABLE ARMS EACH: 2"D x 6"W x 18"H

HANGING WITCH

EYES FLASH COLORS POSEABLE ARMS 9"D x 28"W x 75"H

**EVE** 

EYES FLASH COLORS CRYSTAL BALL LIGHTS UP 11.5"D x 15"W x 52"H