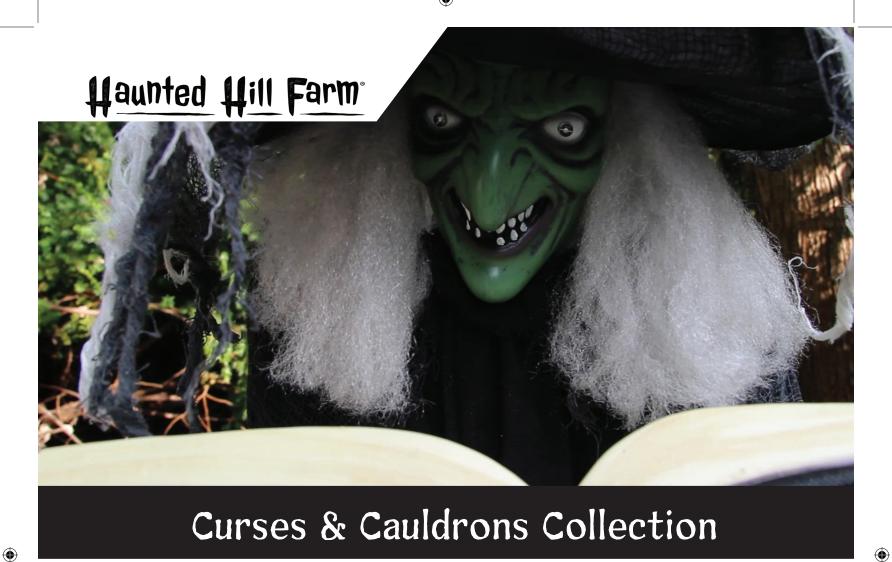

Be afraid! Be very afraid of the Curses and Cauldrons Collection from Haunted Hill Farm. Our blood-curdling witches are just what you need to turn your home into the scariest house on the block. Our wide choice of props - each more nervewracking than the last - will create a hair-raising cast for the creepiest display you can imagine. Boil and bubble, these witches mean trouble!