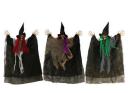

HHWITCH-36H

3 WITCHES

HANGING LOOPS POSEABLE ARMS EACH: 2"D x 6"W x 18"H

HANGING WITCH

EYES FLASH COLORS POSEABLE ARMS 9"D x 28"W x 75"H

**EVE** 

EYES FLASH COLORS CRYSTAL BALL LIGHTS UP 11.5"D x 15"W x 52"H