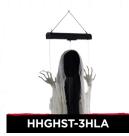

on the block!

Our wide choice of monsters - each more nerve-wracking than the last - will create a hair-raising cast for the creepiest display you can imagine. Activated lights, screeches, and scary character phrases will startle even the most stoic visitors.

- Spooky lifelike creatures to help you create the most Haunted House on the Hill
- Most creatures are touch activated
- Battery-operated for flexible display locations
- Standing creatures include a sturdy stand with a broad base. Optionally, characters can be hung on walls, curtains, trees, etc. (Hanging hooks are not included.)
- Bendable arms allow you to position the characters in many scary (or funny) poses
- 1 year limited warranty

# CAST OF CHARACTERS



#### **BRAM**

My wings flap & my eyes light up red to eerie sounds!



# RUE

I float up and down as I moan and my body flashes blue!



#### **SCARTOOTHE**

My wings flap & my eyes flash red to fire-breathing sounds!



# **WEBSTER**

I laugh evilly as my body shakes & my eyes light up red!



# **LIFE-SIZE CAGE**

The perfect prop for all your Creatures!



#### **EGON**

I scream & my eyes flash red to fearsome fire-breathing sounds!



# **DRAKE**

I moan & shriek as my eyes flash blue, green & purple!





877-397-5144 www.HauntedHillFarm.com