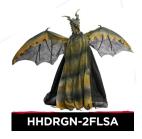

o help you create the most Haunted House on the Hill
- Most creatures are touch activated
- Battery-operated for flexible display locations
- Standing creatures include a sturdy stand with a broad base. Optionally, characters can be hung on walls, curtains, trees, etc. (Hanging hooks are not included.)
- Bendable arms allow you to position the characters in many scary (or funny) poses
- 1 year limited warranty

# CAST OF CHARACTERS



#### **BRAM**

My wings flap & my eyes light up red to eerie sounds!



# RUE

I float up and down as I moan and my body flashes blue!



#### **SCARTOOTHE**

My wings flap & my eyes flash red to fire-breathing sounds!



# **WEBSTER**

I laugh evilly as my body shakes & my eyes light up red!



# **LIFE-SIZE CAGE**

The perfect prop for all your Creatures!



#### **EGON**

I scream & my eyes flash red to fearsome fire-breathing sounds!



# **DRAKE**

I moan & shriek as my eyes flash blue, green & purple!





877-397-5144 www.HauntedHillFarm.com