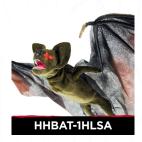

#### **BRAM**

My wings flap & my eyes light up red to eerie sounds!

#### **SCARTOOTHE**

My wings flap & my eyes flash red to fire-breathing sounds!