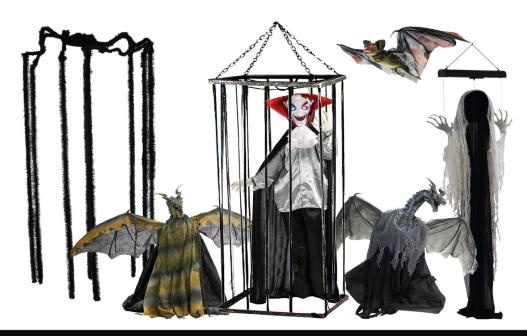

# HAUNTED HALLOWEEN COLLECTION

Be afraid...be very afraid of the Haunted Halloween Collection from Haunted Hill Farm. Our lifelike, animated creepy creatures are just what you need to turn your home into the scariest haunted house on the block!

Our wide choice of monsters - each more nerve-wracking than the last - will create a hair-raising cast for the creepiest display you can imagine. Activated lights, screeches, and scary character phrases will startle even the most stoic visitors.

- Spooky lifelike creatures to help you create the most Haunted House on the Hill
- Most creatures are touch activated
- Battery-operated for flexible display locations
- Standing creatures include a sturdy stand with a broad base. Optionally, characters can be hung on walls, curtains, trees, etc. (Hanging hooks are not included.)
- Bendable arms allow you to position the characters in many scary (or funny) poses
- 1 year limited warranty

# CAST OF CHARACTERS