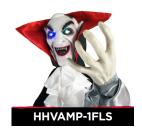

tivated
- Battery-operated for flexible display locations
- Standing creatures include a sturdy stand with a broad base. Optionally, characters can be hung on walls, curtains, trees, etc. (Hanging hooks are not included.)
- Bendable arms allow you to position the characters in many scary (or funny) poses
- 1 year limited warranty

# CAST OF CHARACTERS



#### **BRAM**

My wings flap & my eyes light up red to eerie sounds!



# RUE

I float up and down as I moan and my body flashes blue!



#### **SCARTOOTHE**

My wings flap & my eyes flash red to fire-breathing sounds!



# **WEBSTER**

I laugh evilly as my body shakes & my eyes light up red!



# **LIFE-SIZE CAGE**

The perfect prop for all your Creatures!



#### **EGON**

I scream & my eyes flash red to fearsome fire-breathing sounds!



# **DRAKE**

I moan & shriek as my eyes flash blue, green & purple!





877-397-5144 www.HauntedHillFarm.com