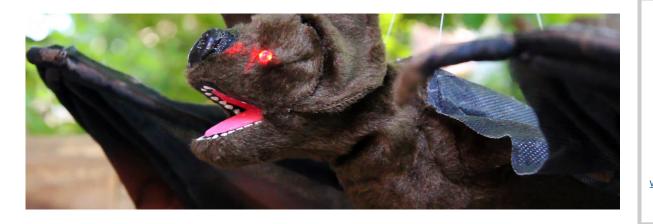

#### **BRAM**

My wings flap & my eyes light up red to eerie sounds!

#### **SCARTOOTHE**

My wings flap & my eyes flash red to fire-breathing sounds!