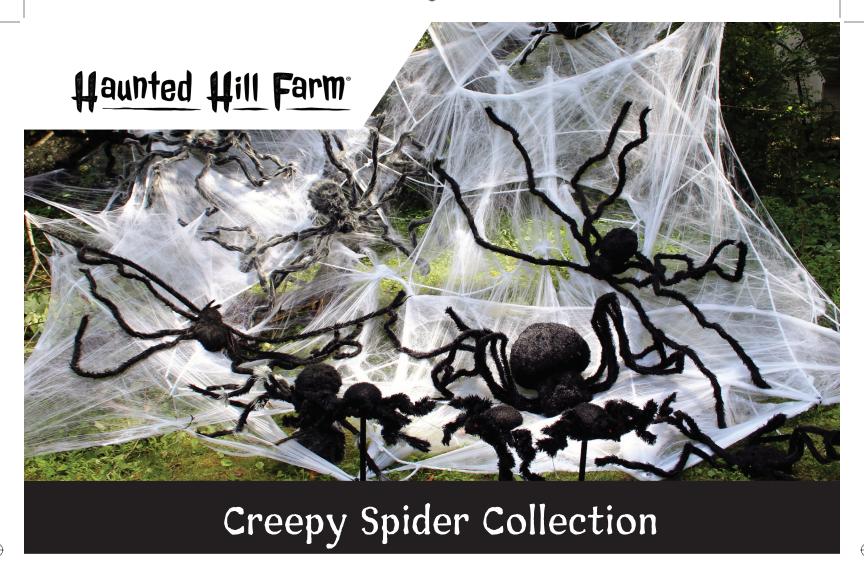

Be afraid! Be very afraid of the Creepy Spider Collection from Haunted Hill Farm. Our blood-curdling creatures are just what you need to turn your home into the scariest house on the block! Our wide choice of props - each more nerve-wracking than the last - will create a hair-raising cast for the creepiest display you can imagine.