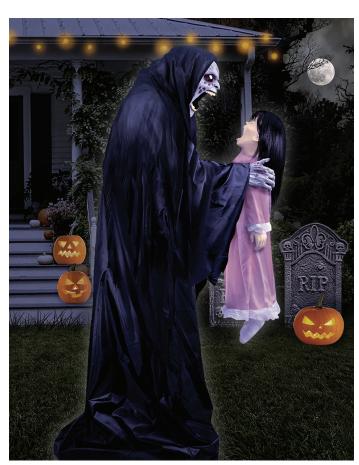

## SOUL SUCKER

- Motion and touch-activated animatronic prop
- Green LED lighting from his mouth and hers illuminates his terrifying torment
- Scary Phrase: Look at me, just as all the others have. Now that I have you, your soul will be mine FOREVER.
- Adjustable volume control to adjust realistic sound effects
- Includes UL adapter for plug-in use (6-ft. cord)
   Also operates on 4 AA alkaline batteries (not included)
- Optional fog hose connection is included, but the fog machine is NOT included
- Indoor or covered outdoor use recommended
- All treat and no tricks with our 1-year limited warranty and excellent Customer Service staff

Partnering with Tekky Toys, a leader in Premium Halloween Animatronics, we bring you our Back from the Dead Collection - an assortment of past best sellers now EXCLUSIVELY available through Haunted Hill Farm! These motion-activated, full-bodied creatures are the perfect addition to your creepy haunted house display with a focus on gory details and gruesome realism.

Soul Sucker, the foulest of all the Reapers on Earth, feeds on the souls of innocent children. Capturing his young victim with unholy strength, he commands, "Look at me just as all the others have. Now that I have you, your soul will be mine FOREVER!" Then with a villainous laugh he lifts the child to his mouth and inhales her soul straight from her body. Her head drops and she is doomed to roam the world as the undead.