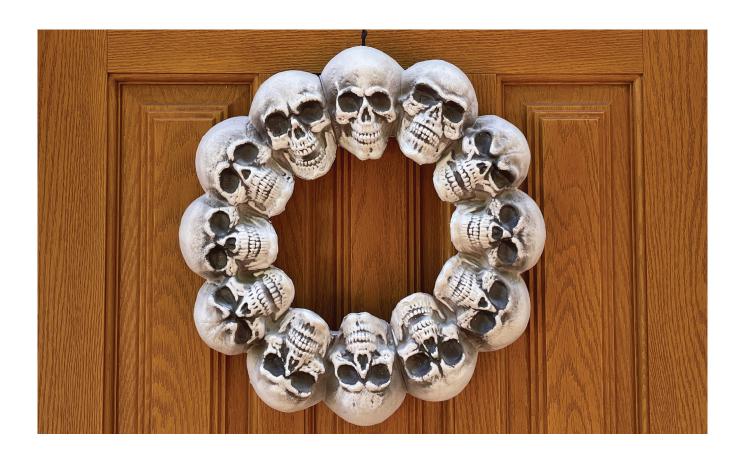

## Haunted Hill Farm

Halloween decorating is at its easiest with Haunted Hill Farm! Add a tastefully creepy touch to your home this season with our Spooky Decor Collection. Our gothic-inspired floral wreath is just what you need to turn your home into the scariest house on the block.

A circle of dungeon skulls will stare at your visitors with hollow black eyes and toothy grins, giving your door an ominous, sinister vibe. This unique wreath is crafted with high-quality materials - no maintenance is required. It arrives fully assembled with a hanging loop for a scary yet stylish seasonal decoration. For bone-chilling fun, hang this eerie wreath on the front door, wall, or covered entryway.