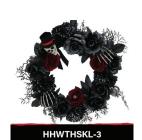

All treat, no tricks 1-year limited warranty

17-IN. WREATH

PRELIT with

RED LED LIGHTS

17.7-IN. WREATH

PRELIT with

PURPLE LED LIGHTS

15.7-IN. WREATH FLUFF & HANG NON-ALLERGENIC

17-IN. WREATH
FLUFF & HANG
NON-ALLERGENIC

**22-IN. WREATH** FLUFF & HANG

NON-ALLERGENIC

HHGARSKL-1

6-FT. GARLAND

FLUFF & HANG

NON-ALLERGENIC

24-IN. WREATH FLUFF & HANG NON-ALLERGENIC

6-FT. GARLAND FLUFF & HANG NON-ALLERGENIC

**22-IN. WREATH**FLUFF & HANG
NON-ALLERGENIC

17-IN. WREATH FLUFF & HANG NON-ALLERGENIC

25.5-IN. WREATH FLUFF & HANG NON-ALLERGENIC

**22-IN. WREATH**FLUFF & HANG
NON-ALLERGENIC

24-IN. WREATH FLUFF & HANG NON-ALLERGENIC

**22-IN. WREATH**FLUFF & HANG
NON-ALLERGENIC

15-IN. BOO-QUET GREAT FOR VASES NON-ALLERGENIC

9.5-IN. BONE VASE
GREAT FOR BOO-QUETS
HARD PLASTIC

15-IN. BOO-QUET
GREAT FOR VASES
NON-ALLERGENIC