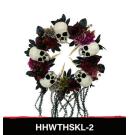

6-FT. GARLAND FLUFF & HANG NON-ALLERGENIC

**22-IN. WREATH**FLUFF & HANG
NON-ALLERGENIC

17-IN. WREATH FLUFF & HANG NON-ALLERGENIC

25.5-IN. WREATH FLUFF & HANG NON-ALLERGENIC

**22-IN. WREATH**FLUFF & HANG
NON-ALLERGENIC

24-IN. WREATH FLUFF & HANG NON-ALLERGENIC

**22-IN. WREATH**FLUFF & HANG
NON-ALLERGENIC

15-IN. BOO-QUET GREAT FOR VASES NON-ALLERGENIC

9.5-IN. BONE VASE
GREAT FOR BOO-QUETS
HARD PLASTIC

15-IN. BOO-QUET
GREAT FOR VASES
NON-ALLERGENIC