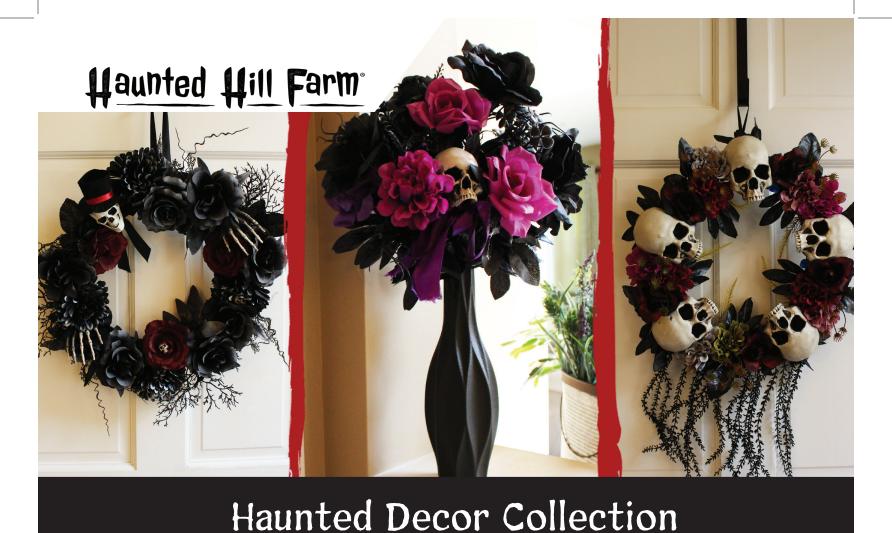

Add a tastefully creepy touch to your home this Halloween with the Haunted Decor Collection from Haunted Hill Farm. Our bone-chilling selection of festive yet fearsome bouquets, wreaths, and garlands is just what you need to turn your home into the scariest house on the block. Our spiders, skulls, and eyeballs will help you create a hair-raising display to impress all your ghoulish guests. Spooktacular!

Boo-tiful designer Halloween decor for your doors, walls, and more

Eerie floral decor with skulls, bones, spiders, and eyeballs

Arrives fully assembled - lightly shape, fluff, and hang

High-quality, non-allergenic materials - no maintenance required