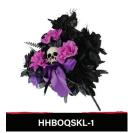

24-IN. WREATH FLUFF & HANG NON-ALLERGENIC

**22-IN. WREATH**FLUFF & HANG
NON-ALLERGENIC

15-IN. BOO-QUET GREAT FOR VASES NON-ALLERGENIC

9.5-IN. BONE VASE
GREAT FOR BOO-QUETS
HARD PLASTIC

15-IN. BOO-QUET
GREAT FOR VASES
NON-ALLERGENIC