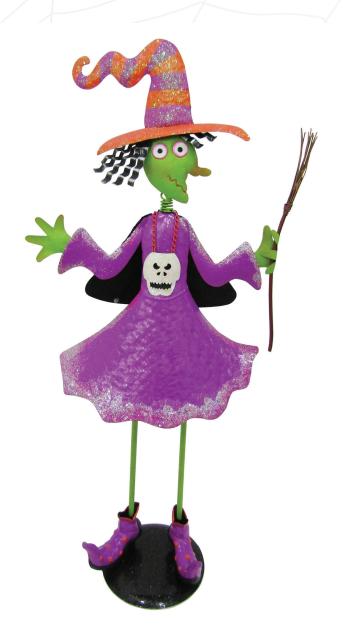

## Haunted Hill Farm

Add a little whimsy to your Halloween decor with a hand-painted Iron Figurine from Haunted Hill Farm. Our whimsical witch with the cute hat and shoes holds her broomstick.

Perfect for either indoor or outdoor use, place her on your porch, in your foyer, or next to your fireplace to create a spooktacular holiday display everyone will love.

This unique decoration is crafted from high-quality iron, brightly painted, and then finished with a weatherresistant coating that will last season after season. Included is an optional ground stake for lawn or garden use.

Dimensions: 7"D x 16"W x 28"H

| Model            | Description                           | UPC          |
|------------------|---------------------------------------|--------------|
| HHMTWITCH028-0PU | 28" Iron Witch Holding Her Broomstick | 192487074374 |