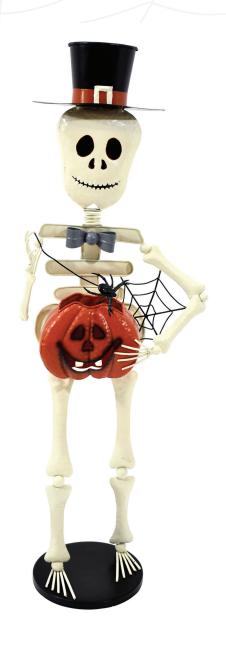

## Haunted Hill Farm

Add a little whimsy to your Halloween decor with a hand-painted Iron Figurine from Haunted Hill Farm. Our whimsical skeleton in a cute top hat carries a Jack-O-Lantern.

Perfect for either indoor or outdoor use, place him on your porch, in your foyer, or next to your fireplace to create a spooktacular holiday display everyone will love.

This unique decoration is crafted from high-quality iron, brightly painted, and then finished with a weatherresistant coating that will last season after season. Included is an optional ground stake for lawn or garden use.

Dimensions: 7"D x 11"W x 33"H

| Model           | Description                         | UPC          |
|-----------------|-------------------------------------|--------------|
| HHMTSKEL033-0WH | 33" Iron Skeleton Holding a Pumpkin | 192487074367 |