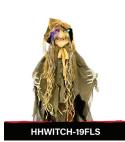

## CHARACTERS

RAMSEY SWITCH ACTIVATED BIGHT RED EYES BENDABLE ARMS

GOURDY
FACE LIGHTS UP
MOANS
POSEABLE ARMS

HUNTER
HANG OR STAND
POSEABLE
LIGHTWEIGHT

RODNEY

EYES LIGHT-UP RED
FINGER LIGHTS UP
MAKES SCARY NOISES