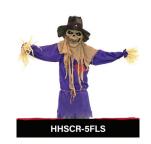

## CHARACTERS

RAMSEY SWITCH ACTIVATED BIGHT RED EYES BENDABLE ARMS

GOURDY
FACE LIGHTS UP
MOANS
POSEABLE ARMS

HUNTER
HANG OR STAND
POSEABLE
LIGHTWEIGHT

RODNEY

EYES LIGHT-UP RED
FINGER LIGHTS UP
MAKES SCARY NOISES