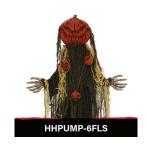

## CHARACTERS

RAMSEY SWITCH ACTIVATED BIGHT RED EYES BENDABLE ARMS

GOURDY
FACE LIGHTS UP
MOANS
POSEABLE ARMS

HUNTER
HANG OR STAND
POSEABLE
LIGHTWEIGHT

RODNEY

EYES LIGHT-UP RED
FINGER LIGHTS UP
MAKES SCARY NOISES