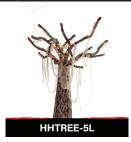

ONYX the OAK
EYES LIGHT-UP RED
ARMS MOVE
EVIL LAUGHTER

HELENA

MULTI-COLOR

EYE LIGHTS

MAKES SCARY NOISES

CHARLES
HEAD GLOWS RED
BODY MOVES
GHOULISH SOUNDS

CHAD

FACE LIGHTS-UP GREEN
POSEABLE ARMS
PUMPKIN NECKLACE