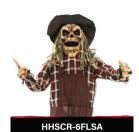

## CHARACTERS

RAMSEY SWITCH ACTIVATED BIGHT RED EYES BENDABLE ARMS

GOURDY
FACE LIGHTS UP
MOANS
POSEABLE ARMS

HUNTER
HANG OR STAND
POSEABLE
LIGHTWEIGHT

RODNEY

EYES LIGHT-UP RED
FINGER LIGHTS UP
MAKES SCARY NOISES

ONYX the OAK
EYES LIGHT-UP RED
ARMS MOVE
EVIL LAUGHTER

HELENA

MULTI-COLOR

EYE LIGHTS

MAKES SCARY NOISES

CHARLES
HEAD GLOWS RED
BODY MOVES
GHOULISH SOUNDS

CHAD

FACE LIGHTS-UP GREEN
POSEABLE ARMS
PUMPKIN NECKLACE