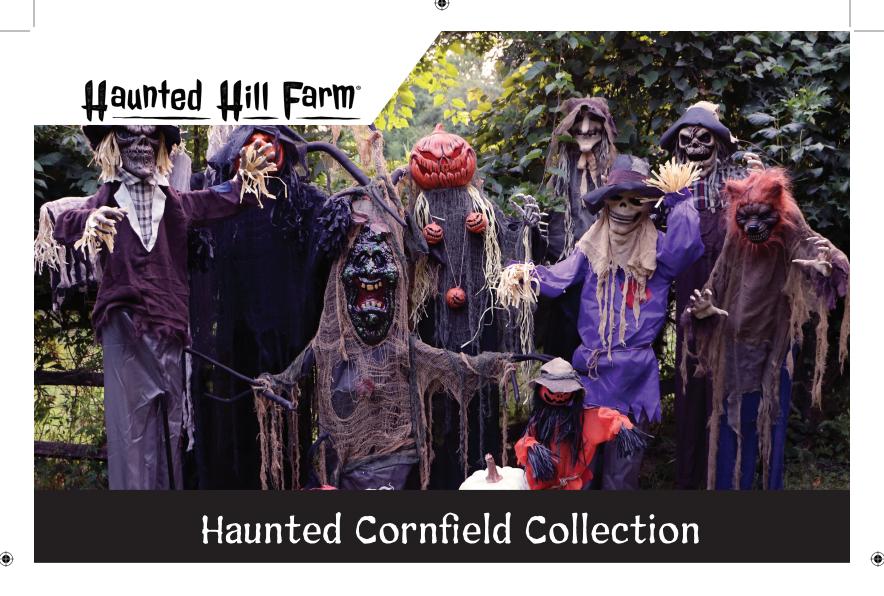

Be afraid! Be very afraid of the Haunted Cornfield Collection from Haunted Hill Farm. Our blood-curdling creatures are just what you need to turn your home into the scariest house on the block. Our wide choice of props - each more nervewracking than the last - will create a hair-raising cast for the creepiest display you can imagine. Careful! There's more than corn in that field!

Battery-operated creatures are sure to terrify any trick-or-treaters

Most creatures are touch-activated and include motion, lights, and/or sounds

Most creatures can sit and/or hang with bendable arms for scary poses

Standing creatures include a sturdy stand with a broad base

Quick and easy assembly for indoor or covered outdoor use

All treat, no tricks 1-year limited warranty

## CHARACTERS

RAMSEY SWITCH ACTIVATED BIGHT RED EYES BENDABLE ARMS

GOURDY
FACE LIGHTS UP
MOANS
POSEABLE ARMS

HUNTER
HANG OR STAND
POSEABLE
LIGHTWEIGHT

RODNEY

EYES LIGHT-UP RED
FINGER LIGHTS UP
MAKES SCARY NOISES