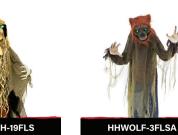

BATES

EYES FLASH GREEN
SPEAKS W/EVIL LAUGH
POSEABLE ARMS

HOWLER EYES LIGHT-UP GREEN UPPER BODY MOVES GROWLS & HOWLS