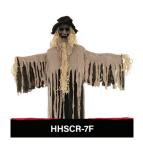

## CHARACTERS

RAMSEY SWITCH ACTIVATED BIGHT RED EYES BENDABLE ARMS

GOURDY
FACE LIGHTS UP
MOANS
POSEABLE ARMS

HUNTER
HANG OR STAND
POSEABLE
LIGHTWEIGHT

RODNEY

EYES LIGHT-UP RED
FINGER LIGHTS UP
MAKES SCARY NOISES

ONYX the OAK
EYES LIGHT-UP RED
ARMS MOVE
EVIL LAUGHTER

HELENA

MULTI-COLOR

EYE LIGHTS

MAKES SCARY NOISES

CHARLES
HEAD GLOWS RED
BODY MOVES
GHOULISH SOUNDS

CHAD

FACE LIGHTS-UP GREEN
POSEABLE ARMS
PUMPKIN NECKLACE