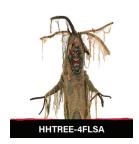

## CHARACTERS

RAMSEY SWITCH ACTIVATED BIGHT RED EYES BENDABLE ARMS

GOURDY
FACE LIGHTS UP
MOANS
POSEABLE ARMS

HUNTER
HANG OR STAND
POSEABLE
LIGHTWEIGHT

RODNEY

EYES LIGHT-UP RED
FINGER LIGHTS UP
MAKES SCARY NOISES