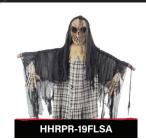

## CHARACTERS

RAMSEY SWITCH ACTIVATED BIGHT RED EYES BENDABLE ARMS

GOURDY
FACE LIGHTS UP
MOANS
POSEABLE ARMS

HUNTER
HANG OR STAND
POSEABLE
LIGHTWEIGHT

RODNEY

EYES LIGHT-UP RED
FINGER LIGHTS UP
MAKES SCARY NOISES