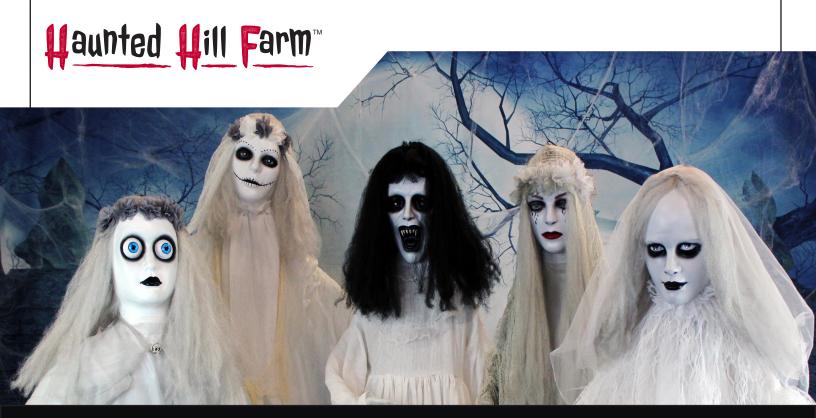

## **BROKEN HEARTED COLLECTION**

Be afraid...be very afraid of the Broken Hearted Collection from Haunted Hill Farm. Our lifelike, animated creepy creatures are just what you need to turn your home into the scariest haunted house on the block!

Our wide choice of creatures - each more nerve-wracking than the last - will create a hair-raising cast for the creepiest display you can imagine. Activated lights, screeches, and scary character phrases will startle even the most stoic visitors.

- Spooky lifelike creatures to help you create the most Haunted House on the Hill
- Most creatures are touch activated
- Battery-operated for flexible display locations
- Standing creatures include a sturdy stand with a broad base. Optionally, characters can be hung on walls, curtains, trees, etc. (Hanging hooks are not included.)
- Bendable arms allow you to position the characters in many scary (or funny) poses
- 1 year limited warranty

# CAST OF CHARACTERS

HHBRIDE-2FLSA