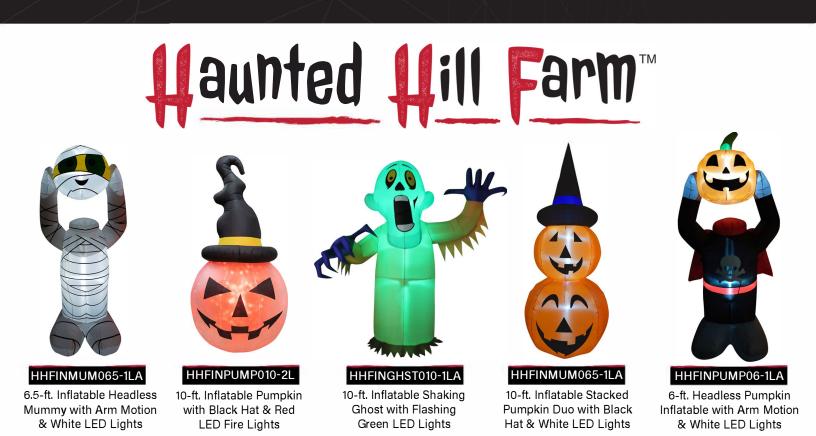

Enter, if you dare, into the horrifying world of Haunted Hill Farm. Our life-size, animated creepy creatures and massive outdoor inflatables (ranging from 6' to 20' high) are just what you need to turn your home into the scariest haunted house on the block!

Our inflatables will be the centerpiece of your own personal haunted house. All inflatables are pre-lit with LED lights and some have an animatronic feature. It's the perfect trick to give your trick-or-treaters a fright without giving them nightmares. The treat is how quick and easy it is to set up with included lawn stakes and ropes for secure installation. The inflatable is outfitted with an internal fan so all you need to do is unpack it, plug it in, stake it down and you're ready for some scary fun all Fall long. Created out of durable, weather resistant polyester, you won't need to worry about holes. Your inflatable will last year after year and scare after scare.

- Pre-lit inflatable includes adapter, ropes and lawn stakes
- Self-inflates in seconds and deflates quickly for convenient storage
- Illuminated by LED bulbs with 16,000 hours of bulb life
- Durable polyester is UV and weather resistant for use year after year
- No assembly required
- 1 year warranty with superior customer service